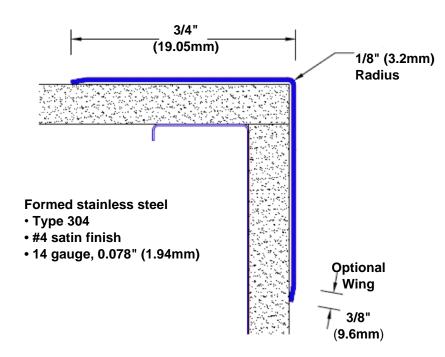

## Stainless Steel Corner Guard 94" x 3/4" x 3/4" x 90°

## Features:

- · Custom lengths, angles and wing sizes
- Available with 3/4" (19) radius
- Type 304 stainless steel
- Stock lengths: 4' (1219mm) & 8' (2438mm)