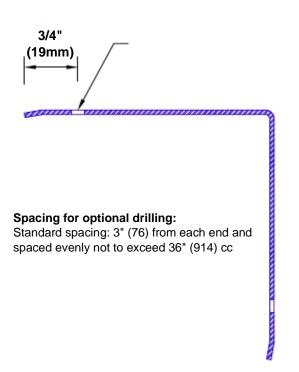

## **Mounting Options:**

Standard mounting
Adhosive:

Adhesive:

Construction adhesive supplied separately

 Optional mounting Standard Drilling:

Clearance holes for #8 fastener wood screw.

Countersunk

Drilling:

#8 x 1 1/4" (31.75mm) oval head wood screw supplied separately as required.

Tel: 800-516-4036 www.t

Fax: 952-303-3773

www.thecornerguardstore.com

sales@thecornerguardstore.com

CG-SS4-14940.75-90