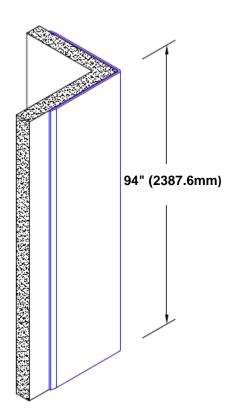

## Stainless Steel Corner Guard 94" x 3/4" x 3/4" x 90°

## Features:

- · Custom lengths, angles and wing sizes
- Available with 3/4" (19) radius
- Type 304 stainless steel
- Stock lengths: 4' (1219mm) & 8' (2438mm)