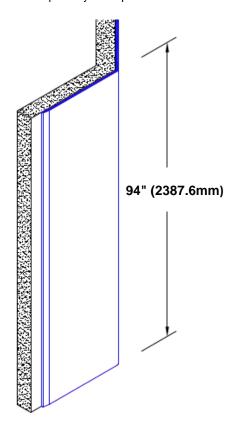

## Stainless Steel Corner Guard 94" x 1" x 1" x 135°

## Features:

- · Custom lengths, angles and wing sizes
- Available with 3/4" (19) radius
- Type 304 stainless steel
- Stock lengths: 4' (1219mm) & 8' (2438mm)