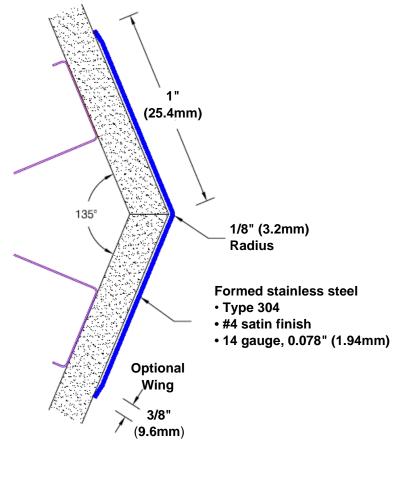

## Stainless Steel Corner Guard 94" x 1" x 1" x 135°

## Features:

- · Custom lengths, angles and wing sizes
- Available with 3/4" (19) radius
- Type 304 stainless steel
- Stock lengths: 4' (1219mm) & 8' (2438mm)