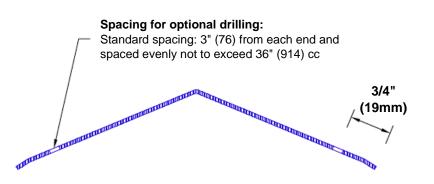

## **Mounting Options:**

Standard mounting
Adhesive:

Adhesive:

Construction adhesive supplied separately

 Optional mounting Standard Drilling:

Clearance holes for #8 fastener wood screw.

Countersunk

Drilling:

#8 x 1 1/4" (31.75mm) oval head wood screw supplied separately as required.

Tel: 800-516-4036 www.th

www.thecornerguardstore.com

Fax: 952-303-3773 sales@thecornerguardstore.com