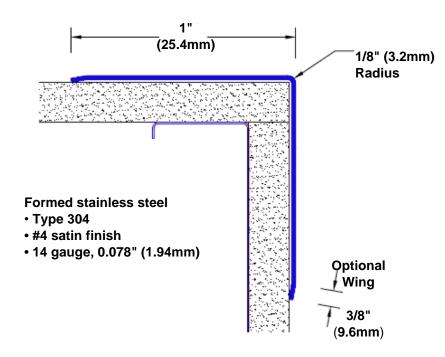

## Stainless Steel Corner Guard 94" x 1" x 1" x 90°

## Features:

- · Custom lengths, angles and wing sizes
- Available with 3/4" (19) radius
- Type 304 stainless steel
- Stock lengths: 4' (1219mm) & 8' (2438mm)