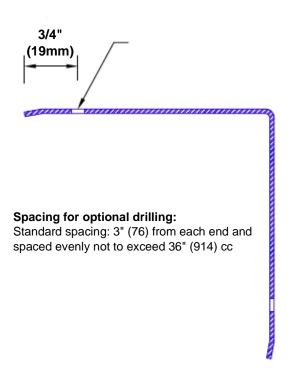

## Features:

- · Custom lengths, angles and wing sizes
- Available with 3/4" (19) radius
- Type 304 stainless steel
- Stock lengths: 4' (1219mm) & 8' (2438mm)

## **Mounting Options:**

Standard mounting
Adhesive:

Adhesive:

Construction adhesive supplied separately

 Optional mounting Standard Drilling:

Clearance holes for #8 fastener wood screw.

Countersunk

Drilling: