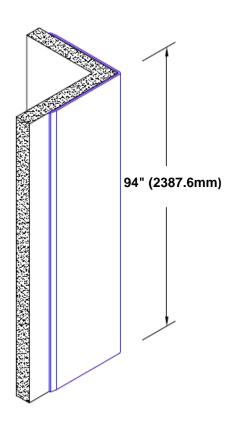

## Stainless Steel Corner Guard 94" x 1" x 1" x 90°

## Features:

- · Custom lengths, angles and wing sizes
- Available with 3/4" (19) radius
- Type 304 stainless steel
- Stock lengths: 4' (1219mm) & 8' (2438mm)