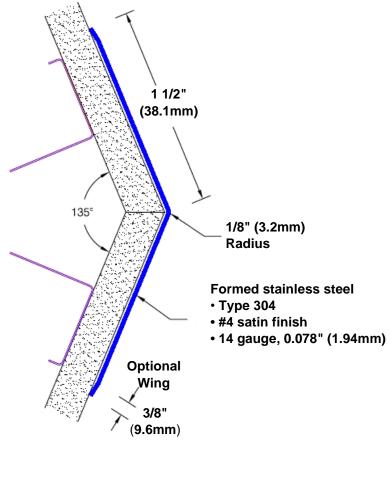

## Stainless Steel Corner Guard 94" x 1 1/2" x 1 1/2" x 135°

## Features:

- · Custom lengths, angles and wing sizes
- Available with 3/4" (19) radius
- Type 304 stainless steel
- Stock lengths: 4' (1219mm) & 8' (2438mm)