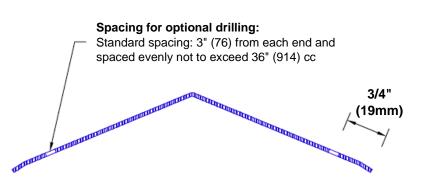

## **Mounting Options:**

Standard mounting Adhesive:

Construction adhesive supplied separately

 Optional mounting Standard Drilling:

Clearance holes for #8 fastener wood screw.

Countersunk

Drilling:

#8 x 1 1/4" (31.75mm) oval head wood screw supplied separately as required.