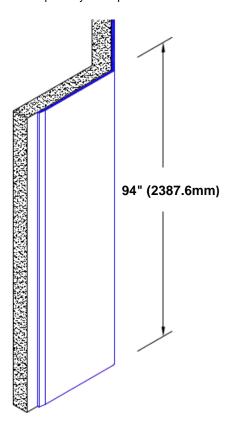

## **TheCornerGuardStore**

## Stainless Steel Corner Guard 94" x 1 1/2" x 1 1/2" x 135°



## Features:

- · Custom lengths, angles and wing sizes
- Available with 3/4" (19) radius
- Type 304 stainless steel
- Stock lengths: 4' (1219mm) & 8' (2438mm)

## **Mounting Options:**

Standard mounting Adhesive:

Construction adhesive supplied separately

 Optional mounting Standard Drilling:

Clearance holes for #8 fastener wood screw.

Countersunk

Drilling:

#8 x 1 1/4" (31.75mm) oval head wood screw supplied separately as required.







Tel: 800-516-4036 <u>www.thecornerguardstore.com</u>

Fax: 952-303-3773 sales@thecornerguardstore.com