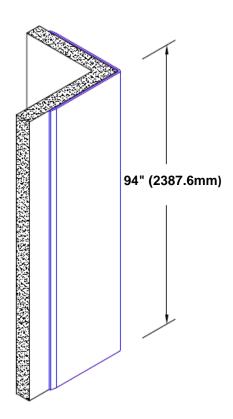

## **TheCornerGuardStore**

## Stainless Steel Corner Guard 94" x 1 1/2" x 1 1/2" x 90°



## Features:

- · Custom lengths, angles and wing sizes
- Available with 3/4" (19) radius
- Type 304 stainless steel
- Stock lengths: 4' (1219mm) & 8' (2438mm)

## **Mounting Options:**

Standard mounting
Adhesive:

Adhesive:

Construction adhesive supplied separately

 Optional mounting Standard Drilling:

Clearance holes for #8 fastener wood screw.

Countersunk

Drilling:

#8 x 1 1/4" (31.75mm) oval head wood screw supplied separately as required.







Tel: 800-516-4036 www.theo

Fax: 952-303-3773

www.thecornerguardstore.com sales@thecornerguardstore.com

CG-SS4-14941.5-90