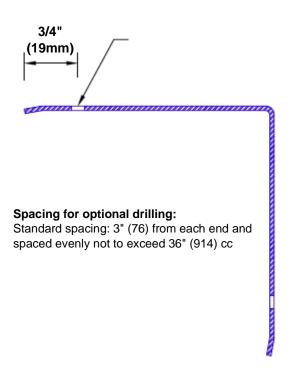

## **Mounting Options:**

Standard mounting
Adhesive:

Adhesive:

Construction adhesive supplied separately

 Optional mounting Standard Drilling:

Clearance holes for #8 fastener wood screw.

Countersunk

Drilling:

#8 x 1 1/4" (31.75mm) oval head wood screw supplied separately as required.

Tel: 800-516-4036 www.theo

Fax: 952-303-3773

www.thecornerguardstore.com sales@thecornerguardstore.com

CG-SS4-14941.5-90