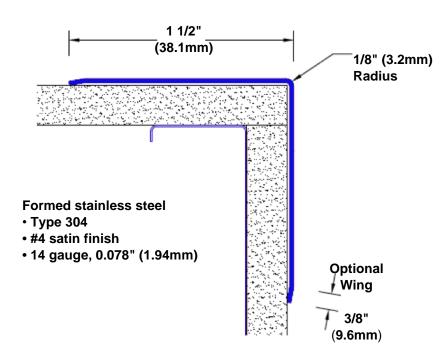

## Stainless Steel Corner Guard 94" x 1 1/2" x 1 1/2" x 90°

## Features:

- · Custom lengths, angles and wing sizes
- Available with 3/4" (19) radius
- Type 304 stainless steel
- Stock lengths: 4' (1219mm) & 8' (2438mm)