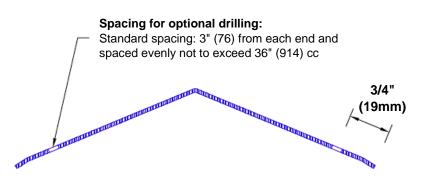

## Mounting Options:

 Standard mounting

Adhesive:

Construction adhesive supplied separately

 Optional mounting Standard Drilling:

> Clearance holes for #8 fastener wood screw.

Countersunk

Drilling:

#8 x 1 1/4" (31.75mm) oval head wood screw supplied separately as required.

Tel: 800-516-4036

www.thecornerguardstore.com

Fax: 952-303-3773 sales@thecornerguardstore.com