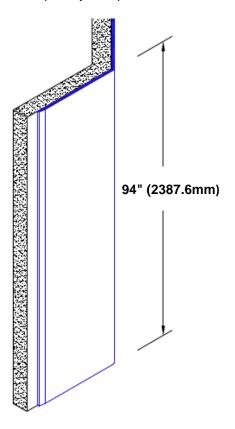

## **TheCornerGuardStore**

## Stainless Steel Corner Guard 94" x 2" x 2" x 135°



## Features:

- · Custom lengths, angles and wing sizes
- Available with 3/4" (19) radius
- Type 304 stainless steel
- Stock lengths: 4' (1219mm) & 8' (2438mm)

## Mounting Options:

 Standard mounting

Adhesive:

Construction adhesive supplied separately

 Optional mounting Standard Drilling:

> Clearance holes for #8 fastener wood screw.

Countersunk

Drilling:

#8 x 1 1/4" (31.75mm) oval head wood screw supplied separately as required.







Tel: 800-516-4036

www.thecornerguardstore.com

Fax: 952-303-3773 sales@thecornerguardstore.com