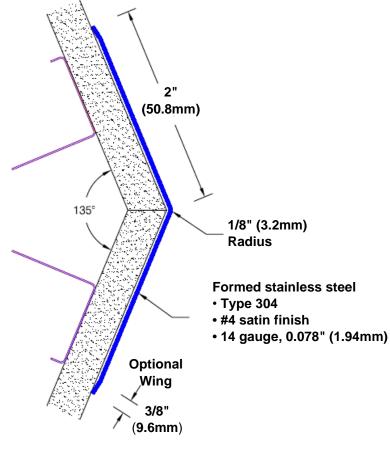

## Stainless Steel Corner Guard 94" x 2" x 2" x 135°

## Features:

- · Custom lengths, angles and wing sizes
- Available with 3/4" (19) radius
- Type 304 stainless steel
- Stock lengths: 4' (1219mm) & 8' (2438mm)