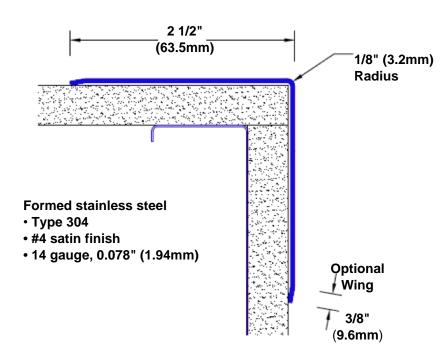

## Stainless Steel Corner Guard 94" x 2 1/2" x 2 1/2" x 90°

## Features:

- · Custom lengths, angles and wing sizes
- Available with 3/4" (19) radius
- · Type 304 stainless steel
- Stock lengths: 4' (1219mm) & 8' (2438mm)

## **Mounting Options:**

Standard mounting Adhesive:

Construction adhesive

supplied separately
Optional mounting Standard

Drilling:

Clearance holes for #8 fastener wood screw.

Countersunk

Drilling:

#8 x 1 1/4" (31.75mm) oval head wood screw supplied separately as required.

Tel: 800-516-4036 <u>www.thecornerguardstore.com</u>

Fax: 952-303-3773 sales@thecornerguardstore.com