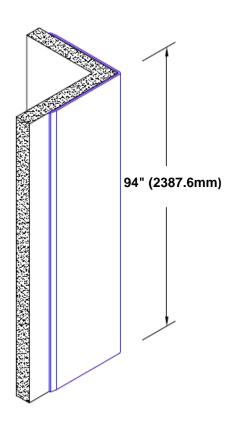

## Stainless Steel Corner Guard 94" x 2 1/2" x 2 1/2" x 90°

## Features:

- · Custom lengths, angles and wing sizes
- Available with 3/4" (19) radius
- · Type 304 stainless steel
- Stock lengths: 4' (1219mm) & 8' (2438mm)