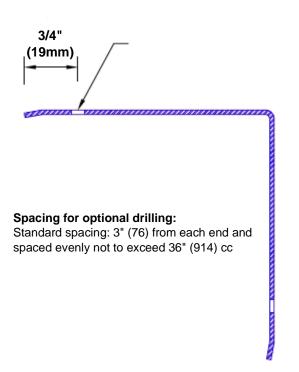

## **Mounting Options:**

Standard mounting Adhesive:

Construction adhesive

supplied separately
Optional mounting Standard

Drilling:

Clearance holes for #8 fastener wood screw.

Countersunk

Drilling:

#8 x 1 1/4" (31.75mm) oval head wood screw supplied separately as required.

Tel: 800-516-4036 <u>www.thecornerguardstore.com</u>

Fax: 952-303-3773 sales@thecornerguardstore.com