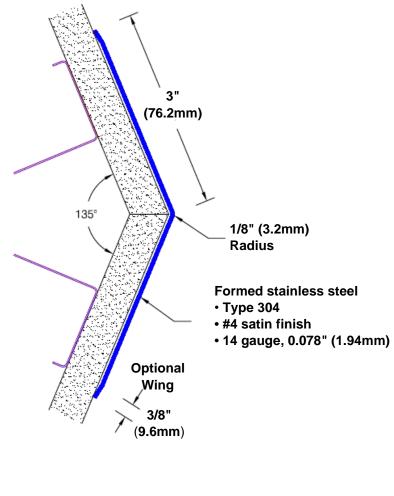

## Stainless Steel Corner Guard 94" x 3" x 3" x 135°

## Features:

- · Custom lengths, angles and wing sizes
- Available with 3/4" (19) radius
- Type 304 stainless steel
- Stock lengths: 4' (1219mm) & 8' (2438mm)