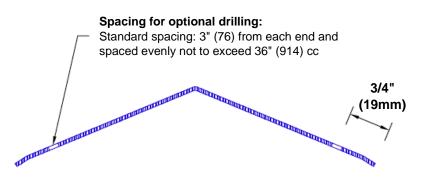

## Mounting Options:

 Standard mounting

Adhesive:

Construction adhesive supplied separately

 Optional mounting Standard Drilling:

> Clearance holes for #8 fastener wood screw.

Countersunk

Drilling:

#8 x 1 1/4" (31.75mm) oval head wood screw supplied separately as required.

www.thecornerguardstore.com Tel: 800-516-4036

Fax: 952-303-3773 sales@thecornerguardstore.com