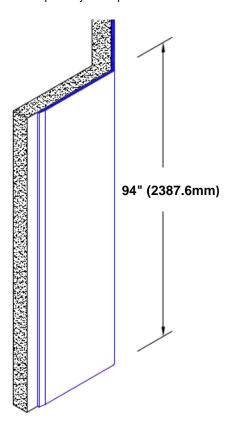

## Stainless Steel Corner Guard 94" x 3" x 3" x 135°

## Features:

- · Custom lengths, angles and wing sizes
- Available with 3/4" (19) radius
- Type 304 stainless steel
- Stock lengths: 4' (1219mm) & 8' (2438mm)