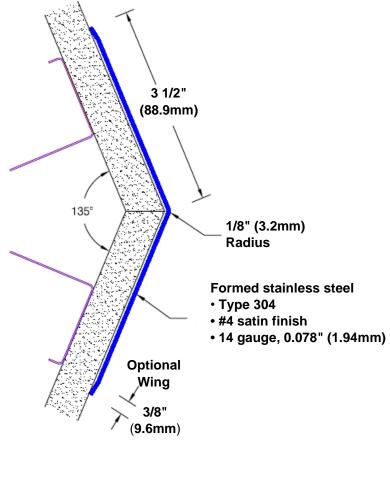

## Stainless Steel Corner Guard 94" x 3 1/2" x 3 1/2" x 135°

## Features:

- · Custom lengths, angles and wing sizes
- Available with 3/4" (19) radius
- Type 304 stainless steel
- Stock lengths: 4' (1219mm) & 8' (2438mm)