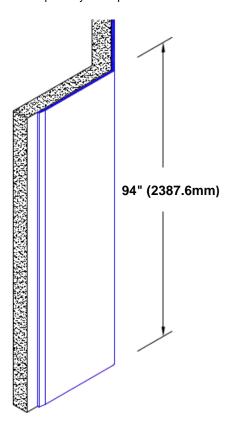

## Stainless Steel Corner Guard 94" x 3 1/2" x 3 1/2" x 135°

## Features:

- · Custom lengths, angles and wing sizes
- Available with 3/4" (19) radius
- Type 304 stainless steel
- Stock lengths: 4' (1219mm) & 8' (2438mm)