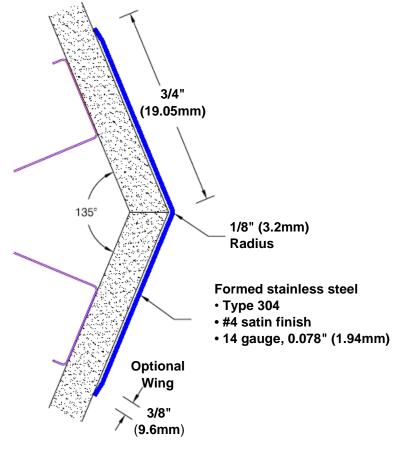

## Stainless Steel Corner Guard 96" x 3/4" x 3/4" x 135°

## Features:

- · Custom lengths, angles and wing sizes
- Available with 3/4" (19) radius
- Type 304 stainless steel
- Stock lengths: 4' (1219mm) & 8' (2438mm)