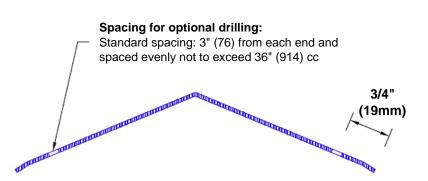

## **Mounting Options:**

Standard mounting
Adhesive:

Adhesive:

Construction adhesive supplied separately

 Optional mounting Standard Drilling:

Clearance holes for #8 fastener wood screw.

Countersunk

Drilling: