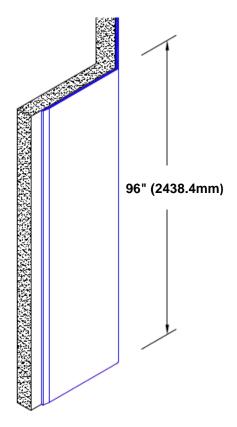

## Stainless Steel Corner Guard 96" x 3/4" x 3/4" x 135°

## Features:

- · Custom lengths, angles and wing sizes
- Available with 3/4" (19) radius
- Type 304 stainless steel
- Stock lengths: 4' (1219mm) & 8' (2438mm)