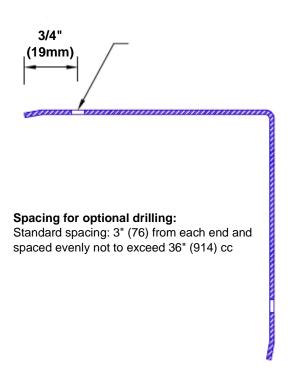

## Mounting Options:

 Standard mounting

Adhesive:

Construction adhesive supplied separately

 Optional mounting Standard Drilling:

> Clearance holes for #8 fastener wood screw.

Countersunk

Drilling:

#8 x11/4" (31.75mm) oval head wood screw supplied separately as required.

Tel: 800-516-4036

www.thecornerguardstore.com

Fax: 952-303-3773 sales@thecornerguardstore.com