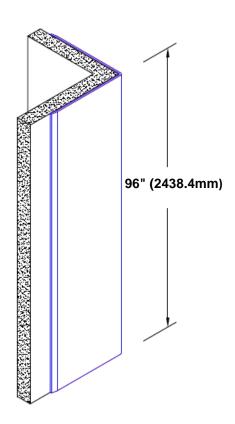

## Features:

- · Custom lengths, angles and wing sizes
- Available with 3/4" (19) radius
- Type 304 stainless steel
- Stock lengths: 4' (1219mm) & 8' (2438mm)