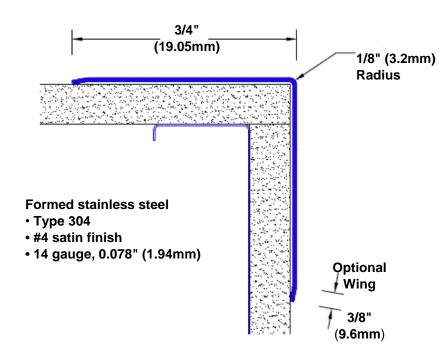

## Stainless Steel Corner Guard 96" x 3/4" x 3/4" x 90°

## Features:

- · Custom lengths, angles and wing sizes
- Available with 3/4" (19) radius
- Type 304 stainless steel
- Stock lengths: 4' (1219mm) & 8' (2438mm)