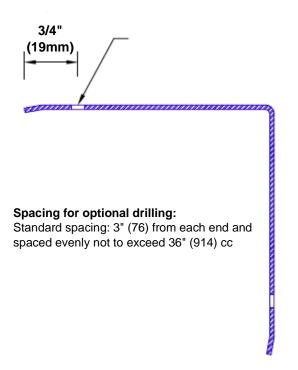

## **Mounting Options:**

 Standard mounting

Adhesive:

Construction adhesive supplied separately

 Optional mounting Standard Drilling:

> Clearance holes for #8 fastener wood screw.

Countersunk

Drilling:

#8 x11/4" (31.75mm) oval head wood screw supplied separately as required.

Tel: 800-516-4036

www.thecornerguardstore.com

Fax: 952-303-3773 sales@thecornerguardstore.com