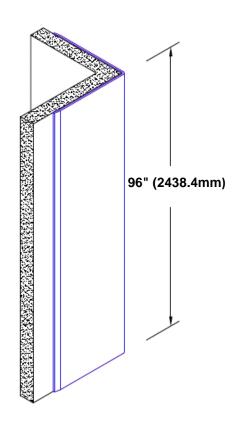

## Stainless Steel Corner Guard 96" x 1" x 1" x 90°

## Features:

- · Custom lengths, angles and wing sizes
- Available with 3/4" (19) radius
- Type 304 stainless steel
- Stock lengths: 4' (1219mm) & 8' (2438mm)