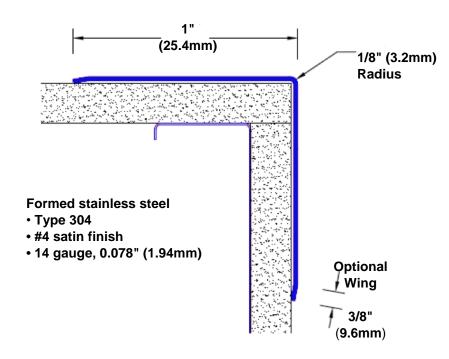

## Stainless Steel Corner Guard 96" x 1" x 1" x 90°

## Features:

- · Custom lengths, angles and wing sizes
- Available with 3/4" (19) radius
- Type 304 stainless steel
- Stock lengths: 4' (1219mm) & 8' (2438mm)