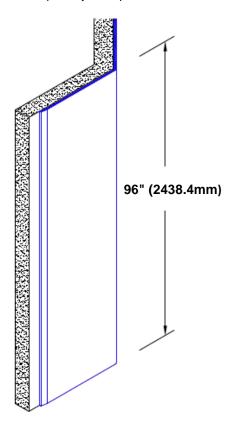

## Stainless Steel Corner Guard 96" x 1 1/2" x 1 1/2" x 135°

## Features:

- · Custom lengths, angles and wing sizes
- Available with 3/4" (19) radius
- Type 304 stainless steel
- Stock lengths: 4' (1219mm) & 8' (2438mm)