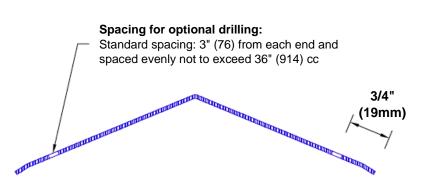

## Mounting Options:

 Standard mounting

Adhesive:

Construction adhesive supplied separately

 Optional mounting Standard Drilling:

> Clearance holes for #8 fastener wood screw.

Countersunk

Drilling:

#8 x 1 1/4" (31.75mm) oval head wood screw supplied separately as required.

Tel: 800-516-4036

www.thecornerguardstore.com

Fax: 952-303-3773 sales@thecornerguardstore.com