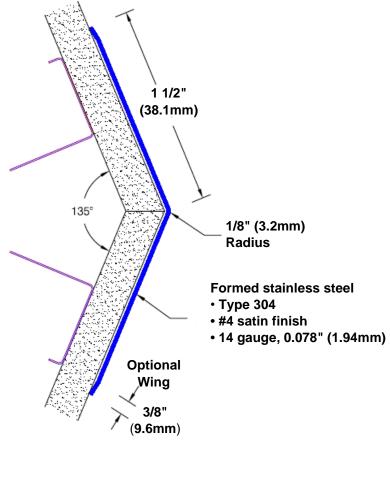

## Stainless Steel Corner Guard 96" x 1 1/2" x 1 1/2" x 135°

## Features:

- · Custom lengths, angles and wing sizes
- Available with 3/4" (19) radius
- Type 304 stainless steel
- Stock lengths: 4' (1219mm) & 8' (2438mm)