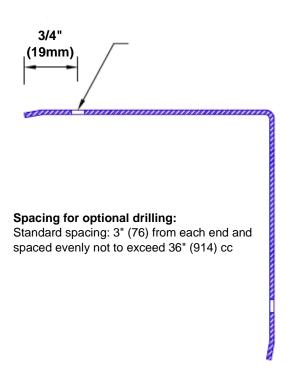

## **Mounting Options:**

Standard mounting
Adhosive:

Adhesive:

Construction adhesive supplied separately

 Optional mounting Standard Drilling:

Clearance holes for #8 fastener wood screw.

Countersunk

Drilling:

#8 x11/4" (31.75mm) oval head wood screw supplied separately as required.

Tel: 800-516-4036 <u>www.thecornerguardstore.com</u>

Fax: 952-303-3773 sales@thecornerguardstore.com