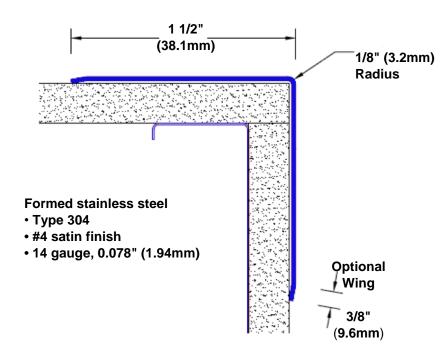

## Stainless Steel Corner Guard 96" x 1 1/2" x 1 1/2" x 90°

## Features:

- · Custom lengths, angles and wing sizes
- Available with 3/4" (19) radius
- · Type 304 stainless steel
- Stock lengths: 4' (1219mm) & 8' (2438mm)