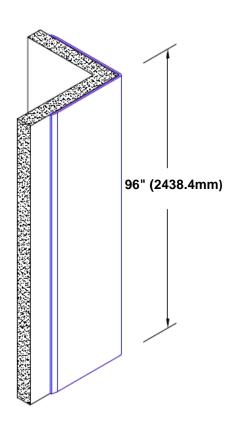

## Stainless Steel Corner Guard 96" x 1 1/2" x 1 1/2" x 90°

## Features:

- · Custom lengths, angles and wing sizes
- Available with 3/4" (19) radius
- · Type 304 stainless steel
- Stock lengths: 4' (1219mm) & 8' (2438mm)