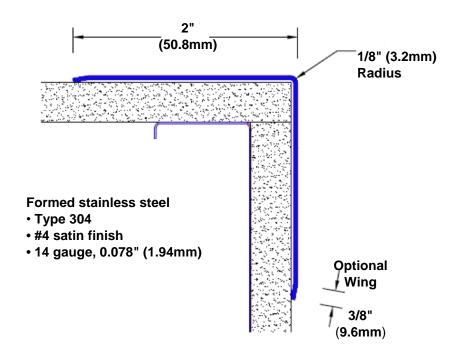

## Stainless Steel Corner Guard 96" x 2" x 2" x 90°

## Features:

- · Custom lengths, angles and wing sizes
- Available with 3/4" (19) radius
- Type 304 stainless steel
- Stock lengths: 4' (1219mm) & 8' (2438mm)