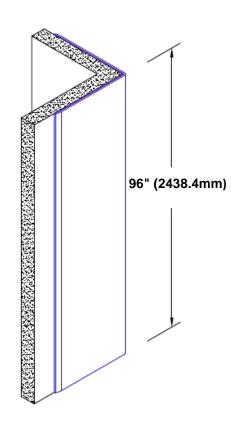

## Stainless Steel Corner Guard 96" x 2" x 2" x 90°

## Features:

- · Custom lengths, angles and wing sizes
- Available with 3/4" (19) radius
- Type 304 stainless steel
- Stock lengths: 4' (1219mm) & 8' (2438mm)