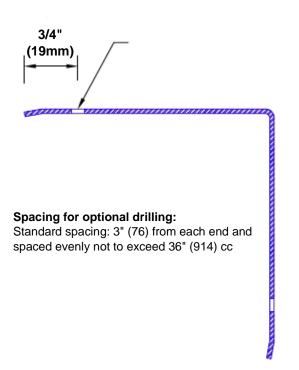

## Features:

- · Custom lengths, angles and wing sizes
- Available with 3/4" (19) radius
- Type 304 stainless steel
- Stock lengths: 4' (1219mm) & 8' (2438mm)

## **Mounting Options:**

Standard mounting
Adhesive:

Adhesive:

Construction adhesive supplied separately

 Optional mounting Standard Drilling:

Clearance holes for #8 fastener wood screw.

Countersunk

Drilling:

#8 x11/4" (31.75mm) oval head wood screw supplied separately as required.

Tel: 800-516-4036

036 <u>www.thecornerguardstore.com</u>

Fax: 952-303-3773 sales@thecornerguardstore.com