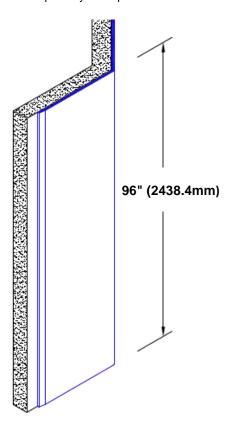

## Stainless Steel Corner Guard 96" x 2 1/2" x 2 1/2" x 135°

## Features:

- · Custom lengths, angles and wing sizes
- Available with 3/4" (19) radius
- Type 304 stainless steel
- Stock lengths: 4' (1219mm) & 8' (2438mm)