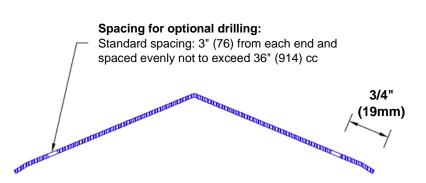

## Mounting Options:

 Standard mounting

Adhesive:

Construction adhesive supplied separately

 Optional mounting Standard Drilling:

> Clearance holes for #8 fastener wood screw.

Countersunk

Drilling:

#8 x 1 1/4" (31.75mm) oval head wood screw supplied separately as required.

Tel: 800-516-4036

www.thecornerguardstore.com Fax: 952-303-3773 sales@thecornerguardstore.com