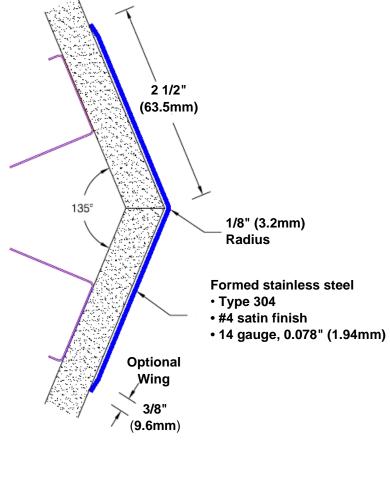

## Stainless Steel Corner Guard 96" x 2 1/2" x 2 1/2" x 135°

## Features:

- · Custom lengths, angles and wing sizes
- Available with 3/4" (19) radius
- Type 304 stainless steel
- Stock lengths: 4' (1219mm) & 8' (2438mm)