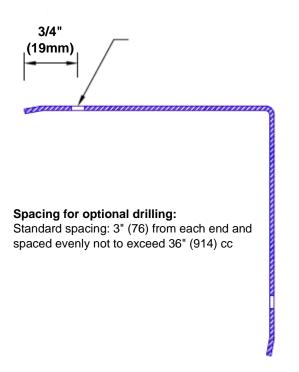

## **Mounting Options:**

Standard mounting Adhesive:

Construction adhesive supplied separately

 Optional mounting Standard Drilling:

Clearance holes for #8 fastener wood screw.

Countersunk

Drilling:

#8 x11/4" (31.75mm) oval head wood screw supplied separately as required.