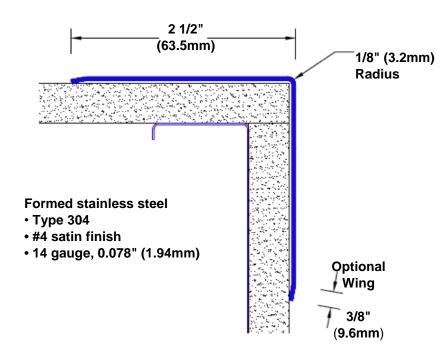

## Stainless Steel Corner Guard 96" x 2 1/2" x 2 1/2" x 90°

## Features:

- · Custom lengths, angles and wing sizes
- Available with 3/4" (19) radius
- · Type 304 stainless steel
- Stock lengths: 4' (1219mm) & 8' (2438mm)

## **Mounting Options:**

Standard mounting Adhesive:

Construction adhesive supplied separately

 Optional mounting Standard Drilling:

Clearance holes for #8 fastener wood screw.

Countersunk

Drilling:

#8 x11/4" (31.75mm) oval head wood screw supplied separately as required.