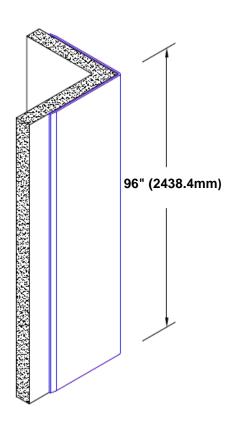

## Stainless Steel Corner Guard 96" x 2 1/2" x 2 1/2" x 90°

## Features:

- · Custom lengths, angles and wing sizes
- Available with 3/4" (19) radius
- · Type 304 stainless steel
- Stock lengths: 4' (1219mm) & 8' (2438mm)