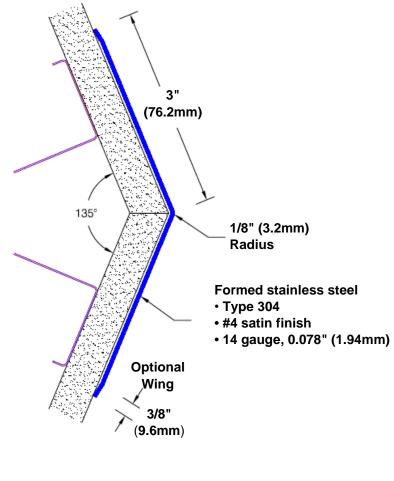

## Stainless Steel Corner Guard 96" x 3" x 3" x 135°

## Features:

- · Custom lengths, angles and wing sizes
- · Available with 3/4" (19) radius
- Type 304 stainless steel
- Stock lengths: 4' (1219mm) & 8' (2438mm)