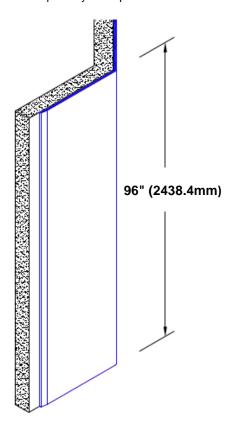

## Stainless Steel Corner Guard 96" x 3" x 3" x 135°

## Features:

- · Custom lengths, angles and wing sizes
- · Available with 3/4" (19) radius
- Type 304 stainless steel
- Stock lengths: 4' (1219mm) & 8' (2438mm)