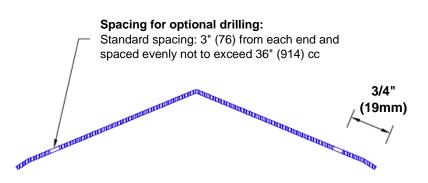

## **Mounting Options:**

Standard mounting
Adhasives

Adhesive:

Construction adhesive supplied separately

 Optional mounting Standard Drilling:

Clearance holes for #8 fastener wood screw.

Countersunk

Drilling:

#8 x 1 1/4" (31.75mm) oval head wood screw supplied separately as required.

Tel: 800-516-4036

www.thecornerguardstore.com

Fax: 952-303-3773 sales@thecornerguardstore.com