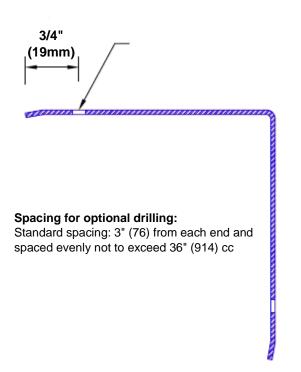

## Features:

- · Custom lengths, angles and wing sizes
- Available with 3/4" (19) radius
- Type 304 stainless steel
- Stock lengths: 4' (1219mm) & 8' (2438mm)

## **Mounting Options:**

Standard mounting
Adhasives

Adhesive:

Construction adhesive supplied separately

 Optional mounting Standard Drilling:

Clearance holes for #8

fastener wood screw.

Countersunk

Drilling:

#8 x11/4" (31.75mm) oval head wood screw supplied separately as required.

Tel: 800-516-4036 Fax: 952-303-3773

www.thecornerguardstore.com

sales@thecornerguardstore.com