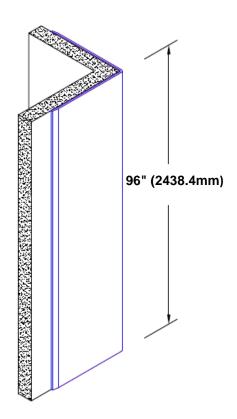

## Stainless Steel Corner Guard 96" x 3" x 3" x 90°

## Features:

- · Custom lengths, angles and wing sizes
- Available with 3/4" (19) radius
- Type 304 stainless steel
- Stock lengths: 4' (1219mm) & 8' (2438mm)