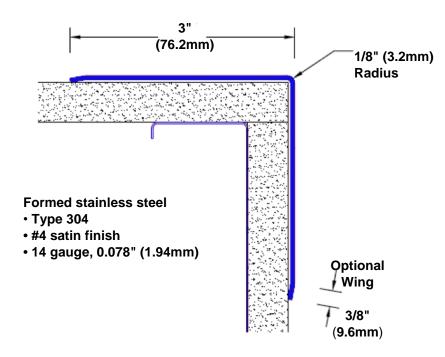

## Stainless Steel Corner Guard 96" x 3" x 3" x 90°

## Features:

- · Custom lengths, angles and wing sizes
- Available with 3/4" (19) radius
- Type 304 stainless steel
- Stock lengths: 4' (1219mm) & 8' (2438mm)

## **Mounting Options:**

Standard mounting
Adhasives

Adhesive:

Construction adhesive supplied separately

 Optional mounting Standard Drilling:

Clearance holes for #8

fastener wood screw.

Countersunk