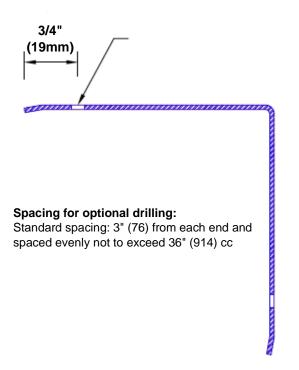

## Mounting Options:

 Standard mounting Adhesive:

Construction adhesive supplied separately

 Optional mounting Standard Drilling:

> Clearance holes for #8 fastener wood screw.

Countersunk

Drilling:

#8 x11/4" (31.75mm) oval head wood screw supplied separately as required.