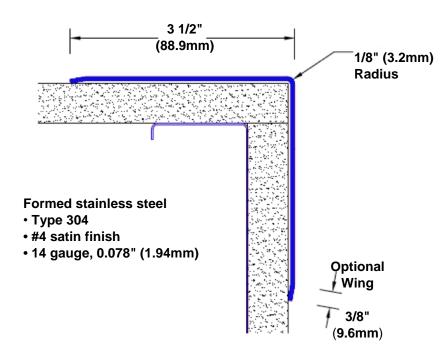

## Stainless Steel Corner Guard 96" x 3 1/2" x 3 1/2" x 90°

## Features:

- · Custom lengths, angles and wing sizes
- Available with 3/4" (19) radius
- Type 304 stainless steel
- Stock lengths: 4' (1219mm) & 8' (2438mm)