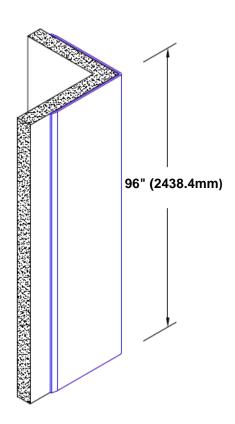

## Stainless Steel Corner Guard 96" x 3 1/2" x 3 1/2" x 90°

## Features:

- · Custom lengths, angles and wing sizes
- Available with 3/4" (19) radius
- Type 304 stainless steel
- Stock lengths: 4' (1219mm) & 8' (2438mm)