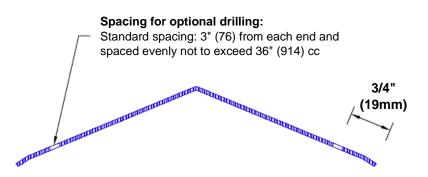

## **Mounting Options:**

Standard mounting Adhesive:

Construction adhesive supplied separately

 Optional mounting Standard Drilling:

Clearance holes for #8 fastener wood screw.

Countersunk

Drilling:

#8 x 1 1/4" (31.75mm) oval head wood screw supplied separately as required.