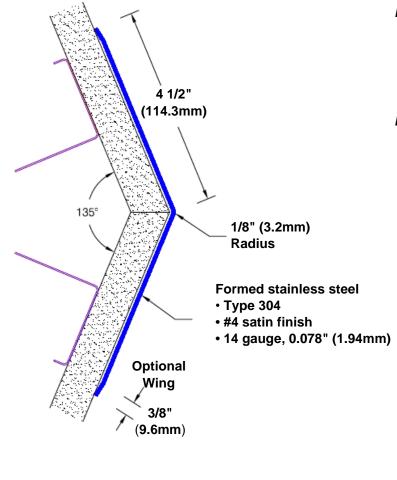

## Stainless Steel Corner Guard 96" x 4 1/2" x 4 1/2" x 135°

## Features:

- · Custom lengths, angles and wing sizes
- · Available with 3/4" (19) radius
- Type 304 stainless steel
- Stock lengths: 4' (1219mm) & 8' (2438mm)