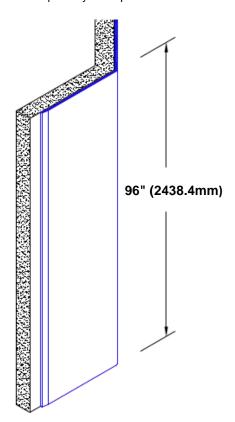

## Stainless Steel Corner Guard 96" x 4 1/2" x 4 1/2" x 135°

## Features:

- · Custom lengths, angles and wing sizes
- · Available with 3/4" (19) radius
- Type 304 stainless steel
- Stock lengths: 4' (1219mm) & 8' (2438mm)