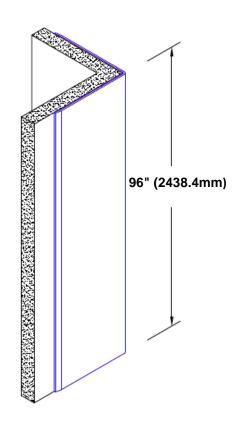

## Stainless Steel Corner Guard 96" x 4 1/2" x 4 1/2" x 90°

## Features:

- · Custom lengths, angles and wing sizes
- Available with 3/4" (19) radius
- · Type 304 stainless steel
- Stock lengths: 4' (1219mm) & 8' (2438mm)