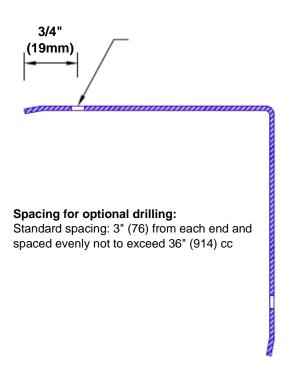

## **Mounting Options:**

Standard mounting
Adhosive:

Adhesive:

Construction adhesive supplied separately

 Optional mounting Standard Drilling:

Clearance holes for #8 fastener wood screw.

Countersunk

Drilling:

#8 x11/4" (31.75mm) oval head wood screw supplied separately as required.

Tel: 800-516-4036 Fax: 952-303-3773

el: 800-516-4036 <u>www.thecornerguardstore.com</u>

sales@thecornerguardstore.com