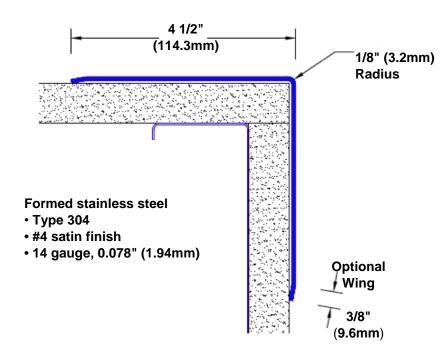

## Stainless Steel Corner Guard 96" x 4 1/2" x 4 1/2" x 90°

## Features:

- · Custom lengths, angles and wing sizes
- Available with 3/4" (19) radius
- · Type 304 stainless steel
- Stock lengths: 4' (1219mm) & 8' (2438mm)