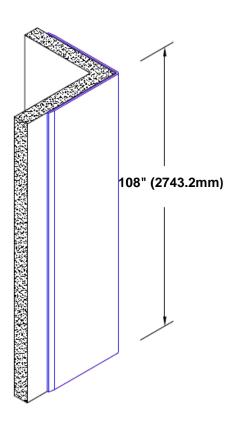

## Stainless Steel Corner Guard 108" x 1/2" x 1/2" x 90°

## Features:

- · Custom lengths, angles and wing sizes
- Available with 3/4" (19) radius
- Type 304 stainless steel
- Stock lengths: 4' (1219mm) & 8' (2438mm)