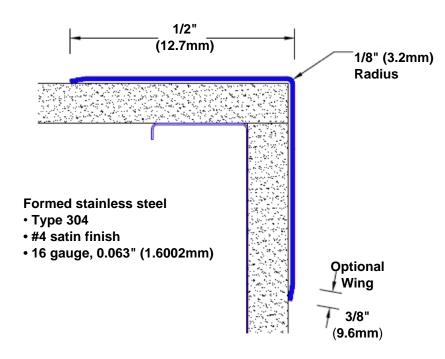

## Stainless Steel Corner Guard 108" x 1/2" x 1/2" x 90°

## Features:

- · Custom lengths, angles and wing sizes
- Available with 3/4" (19) radius
- Type 304 stainless steel
- Stock lengths: 4' (1219mm) & 8' (2438mm)