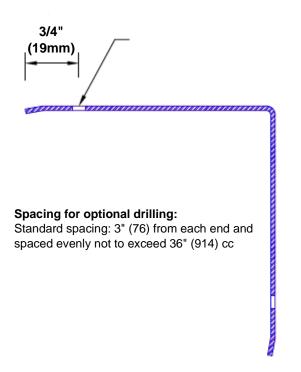

## Features:

- · Custom lengths, angles and wing sizes
- Available with 3/4" (19) radius
- Type 304 stainless steel
- Stock lengths: 4' (1219mm) & 8' (2438mm)

## **Mounting Options:**

Standard mounting
Adhesive:

Adhesive:

Construction adhesive supplied separately

 Optional mounting Standard Drilling:

Clearance holes for #8 fastener wood screw.

Countersunk

Drilling: