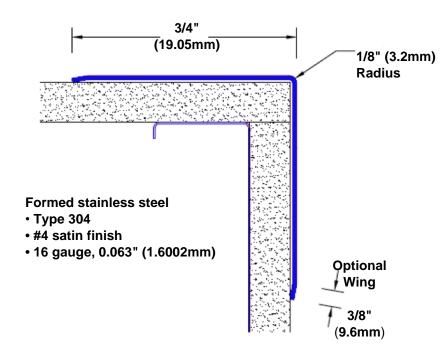

## Stainless Steel Corner Guard 108" x 3/4" x 3/4" x 90°

## Features:

- · Custom lengths, angles and wing sizes
- Available with 3/4" (19) radius
- Type 304 stainless steel
- Stock lengths: 4' (1219mm) & 8' (2438mm)