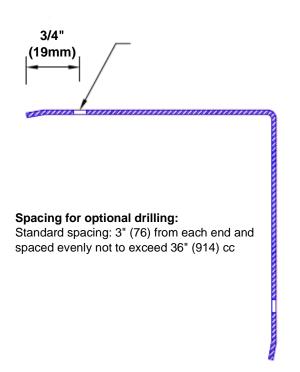

## Mounting Options:

 Standard mounting

Adhesive:

Construction adhesive supplied separately

 Optional mounting Standard Drilling:

Clearance holes for #8

fastener wood screw. Countersunk

Drilling:

#8 x 1 1/4" (31.75mm) oval head wood screw supplied separately as required.

Tel: 800-516-4036

www.thecornerguardstore.com

sales@thecornerguardstore.com