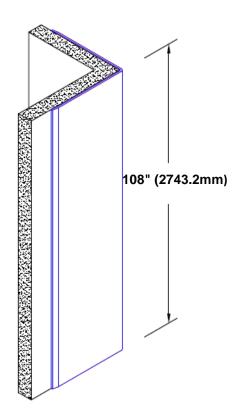

## Stainless Steel Corner Guard 108" x 3/4" x 3/4" x 90°

## Features:

- · Custom lengths, angles and wing sizes
- Available with 3/4" (19) radius
- Type 304 stainless steel
- Stock lengths: 4' (1219mm) & 8' (2438mm)