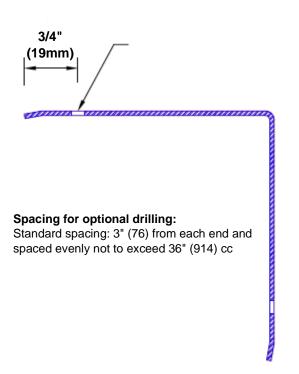

## Features:

- · Custom lengths, angles and wing sizes
- Available with 3/4" (19) radius
- Type 304 stainless steel
- Stock lengths: 4' (1219mm) & 8' (2438mm)

## **Mounting Options:**

 Standard mounting Adhesive:

Construction adhesive

supplied separately Optional

mounting Standard Drilling:

Clearance holes for #8

fastener wood screw.

Countersunk

Drilling:

#8 x 1 1/4" (31.75mm) oval head wood screw supplied separately as required.

Tel: 800-516-4036

www.thecornerguardstore.com

Fax: 952-303-3773 sales@thecornerguardstore.com