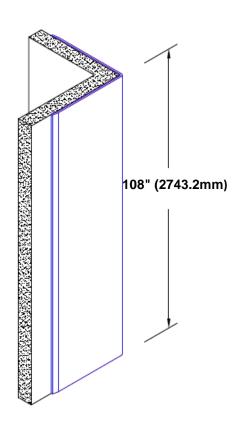

## Stainless Steel Corner Guard 108" x 1" x 1" x 90°

## Features:

- · Custom lengths, angles and wing sizes
- Available with 3/4" (19) radius
- Type 304 stainless steel
- Stock lengths: 4' (1219mm) & 8' (2438mm)