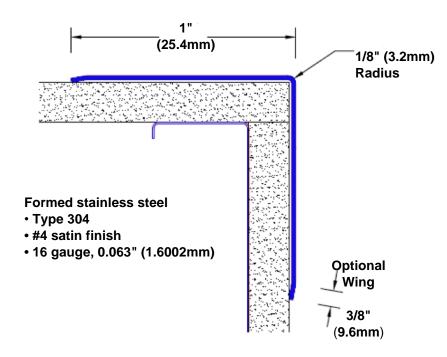

## Stainless Steel Corner Guard 108" x 1" x 1" x 90°

## Features:

- · Custom lengths, angles and wing sizes
- Available with 3/4" (19) radius
- Type 304 stainless steel
- Stock lengths: 4' (1219mm) & 8' (2438mm)