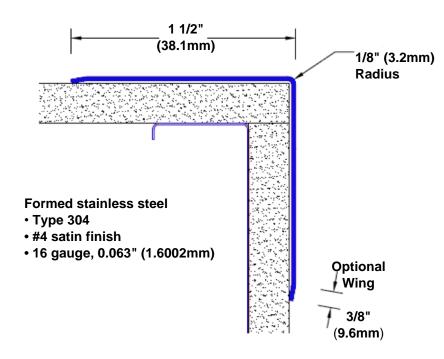

## Stainless Steel Corner Guard 108" x 1 1/2" x 1 1/2" x 90°

## Features:

- · Custom lengths, angles and wing sizes
- Available with 3/4" (19) radius
- · Type 304 stainless steel
- Stock lengths: 4' (1219mm) & 8' (2438mm)

## **Mounting Options:**

Standard mounting Adhesive:

Construction adhesive supplied separately

 Optional mounting Standard Drilling:

Clearance holes for #8 fastener wood screw.

Countersunk

Drilling:

#8 x 1 1/4" (31.75mm) oval head wood screw supplied separately as required.