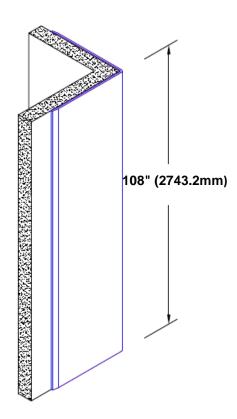

## Stainless Steel Corner Guard 108" x 1 1/2" x 1 1/2" x 90°

## Features:

- · Custom lengths, angles and wing sizes
- Available with 3/4" (19) radius
- · Type 304 stainless steel
- Stock lengths: 4' (1219mm) & 8' (2438mm)