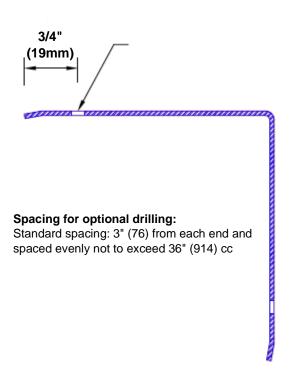

## Features:

- · Custom lengths, angles and wing sizes
- Available with 3/4" (19) radius
- Type 304 stainless steel
- Stock lengths: 4' (1219mm) & 8' (2438mm)

## **Mounting Options:**

 Standard mounting

Adhesive:

Construction adhesive supplied separately

 Optional mounting Standard Drilling:

> Clearance holes for #8 fastener wood screw.

Countersunk

Drilling: