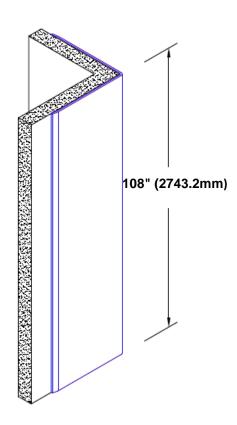

## Stainless Steel Corner Guard 108" x 3" x 3" x 90°

## Features:

- · Custom lengths, angles and wing sizes
- Available with 3/4" (19) radius
- Type 304 stainless steel
- Stock lengths: 4' (1219mm) & 8' (2438mm)