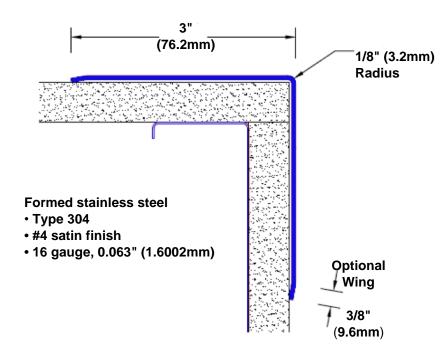

## Stainless Steel Corner Guard 108" x 3" x 3" x 90°

## Features:

- · Custom lengths, angles and wing sizes
- Available with 3/4" (19) radius
- Type 304 stainless steel
- Stock lengths: 4' (1219mm) & 8' (2438mm)