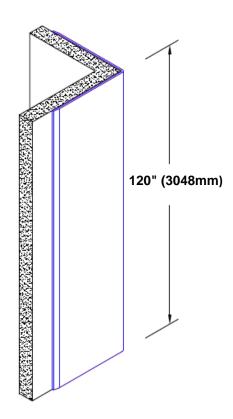

## Stainless Steel Corner Guard 120" x 1/2" x 1/2" x 90°

## Features:

- · Custom lengths, angles and wing sizes
- Available with 3/4" (19) radius
- · Type 304 stainless steel
- Stock lengths: 4' (1219mm) & 8' (2438mm)