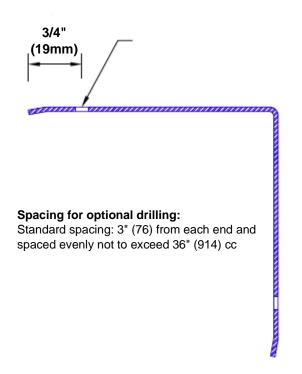

## Features:

- · Custom lengths, angles and wing sizes
- Available with 3/4" (19) radius
- · Type 304 stainless steel
- Stock lengths: 4' (1219mm) & 8' (2438mm)

## **Mounting Options:**

Standard mounting Adhesive:

Adhesive: Construct

Construction adhesive supplied separately

 Optional mounting Standard Drilling:

Clearance holes for #8 fastener wood screw.

Countersunk

Drilling:

#8 x 1 1/4" (31.75mm) oval head wood screw supplied separately as required.

Tel: 800-516-4036

Fax: 952-303-3773

www.thecornerguardstore.com

sales@thecornerguardstore.com