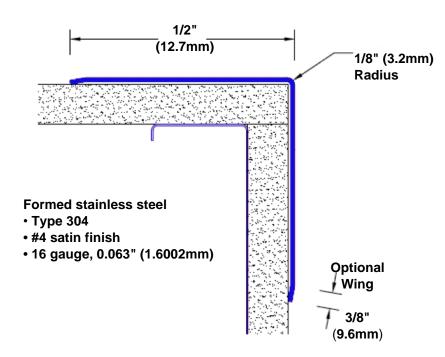

## Stainless Steel Corner Guard 120" x 1/2" x 1/2" x 90°

## Features:

- · Custom lengths, angles and wing sizes
- Available with 3/4" (19) radius
- · Type 304 stainless steel
- Stock lengths: 4' (1219mm) & 8' (2438mm)