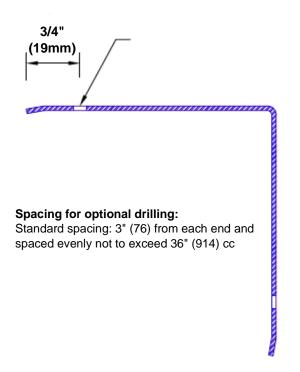

## **Mounting Options:**

Standard mounting
Adhesive:

Adhesive:

Construction adhesive supplied separately

 Optional mounting Standard Drilling:

Clearance holes for #8 fastener wood screw.

Countersunk

Drilling:

#8 x 1 1/4" (31.75mm) oval head wood screw supplied separately as required.

Tel: 800-516-4036 <u>www.thecornerguardstore.com</u>

Fax: 952-303-3773 sales@thecornerguardstore.com