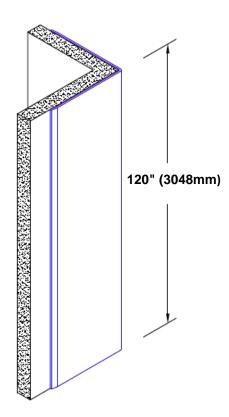

## Stainless Steel Corner Guard 120" x 3/4" x 3/4" x 90°

## Features:

- · Custom lengths, angles and wing sizes
- Available with 3/4" (19) radius
- · Type 304 stainless steel
- Stock lengths: 4' (1219mm) & 8' (2438mm)