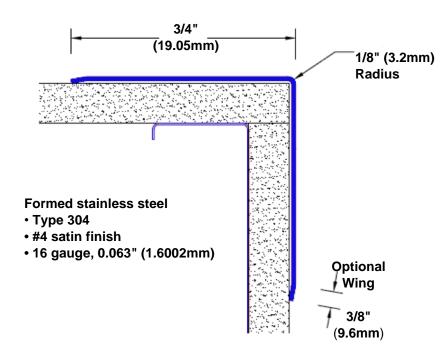

## Stainless Steel Corner Guard 120" x 3/4" x 3/4" x 90°

## Features:

- · Custom lengths, angles and wing sizes
- Available with 3/4" (19) radius
- · Type 304 stainless steel
- Stock lengths: 4' (1219mm) & 8' (2438mm)