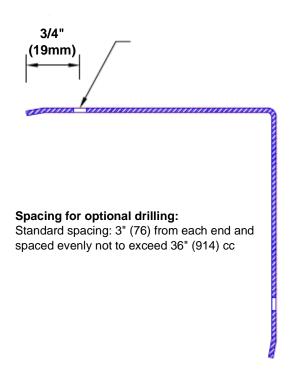

## Features:

- · Custom lengths, angles and wing sizes
- Available with 3/4" (19) radius
- Type 304 stainless steel
- Stock lengths: 4' (1219mm) & 8' (2438mm)

## **Mounting Options:**

Standard mounting
 Adhasives

Adhesive:

Construction adhesive supplied separately

 Optional mounting Standard Drilling:

Clearance holes for #8

fastener wood screw.

Countersunk

Drilling:

#8 x 1 1/4" (31.75mm) oval head wood screw supplied separately as required.

Tel: 800-516-4036 www.thec

Fax: 952-303-3773

www.thecornerguardstore.com

sales@thecornerguardstore.com