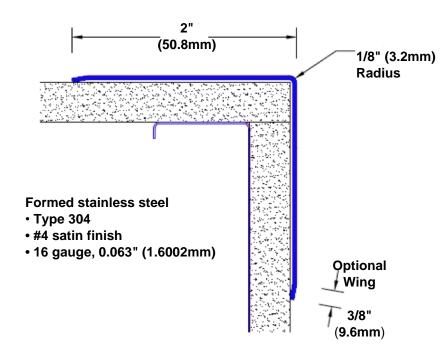

## Stainless Steel Corner Guard 120" x 2" x 2" x 90°

## Features:

- · Custom lengths, angles and wing sizes
- Available with 3/4" (19) radius
- Type 304 stainless steel
- Stock lengths: 4' (1219mm) & 8' (2438mm)