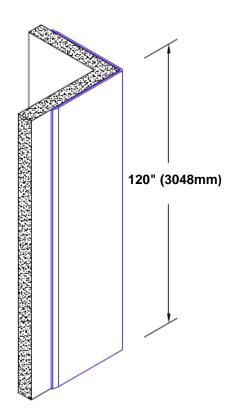

## Stainless Steel Corner Guard 120" x 2" x 2" x 90°

## Features:

- · Custom lengths, angles and wing sizes
- Available with 3/4" (19) radius
- Type 304 stainless steel
- Stock lengths: 4' (1219mm) & 8' (2438mm)