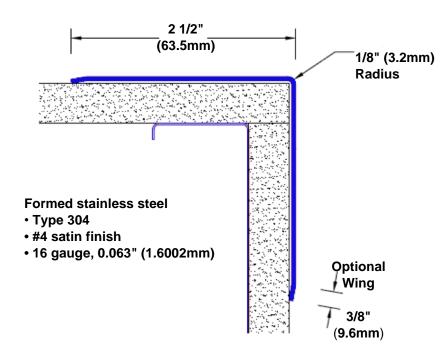

## Stainless Steel Corner Guard 120" x 2 1/2" x 2 1/2" x 90°

## Features:

- · Custom lengths, angles and wing sizes
- Available with 3/4" (19) radius
- · Type 304 stainless steel
- Stock lengths: 4' (1219mm) & 8' (2438mm)