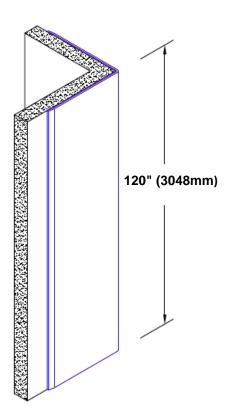

## Stainless Steel Corner Guard 120" x 2 1/2" x 2 1/2" x 90°

## Features:

- · Custom lengths, angles and wing sizes
- Available with 3/4" (19) radius
- · Type 304 stainless steel
- Stock lengths: 4' (1219mm) & 8' (2438mm)