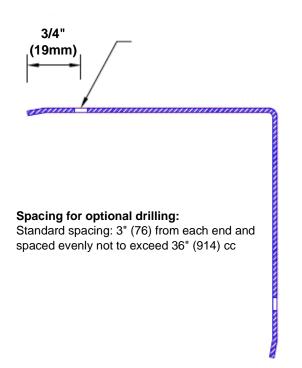

## Features:

- · Custom lengths, angles and wing sizes
- Available with 3/4" (19) radius
- · Type 304 stainless steel
- Stock lengths: 4' (1219mm) & 8' (2438mm)

## **Mounting Options:**

Standard mounting
Adhesive:

Adhesive:

Construction adhesive supplied separately

 Optional mounting Standard Drilling:

Clearance holes for #8 fastener wood screw.

Countersunk

Drilling: