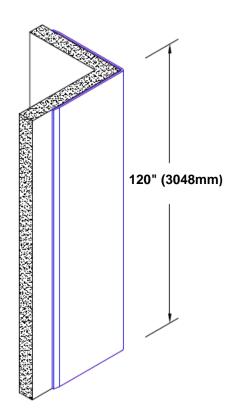

## Stainless Steel Corner Guard 120" x 3" x 3" x 90°

## Features:

- · Custom lengths, angles and wing sizes
- Available with 3/4" (19) radius
- Type 304 stainless steel
- Stock lengths: 4' (1219mm) & 8' (2438mm)