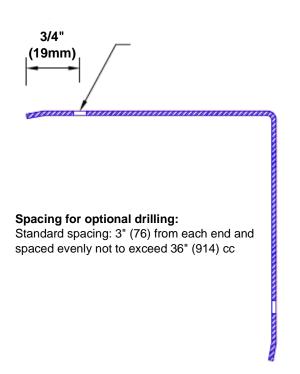

## **Mounting Options:**

 Standard mounting

Adhesive:

Construction adhesive supplied separately

 Optional mounting Standard

Drilling:

Clearance holes for #8 fastener wood screw.

Countersunk

Drilling:

#8 x 1 1/4" (31.75mm) oval head wood screw supplied separately as required.

Tel: 800-516-4036

www.thecornerguardstore.com

Fax: 952-303-3773 sales@thecornerguardstore.com