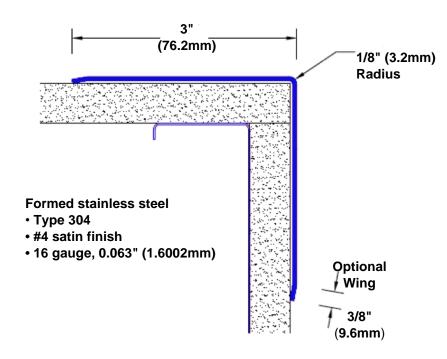

## Stainless Steel Corner Guard 120" x 3" x 3" x 90°

## Features:

- · Custom lengths, angles and wing sizes
- Available with 3/4" (19) radius
- Type 304 stainless steel
- Stock lengths: 4' (1219mm) & 8' (2438mm)