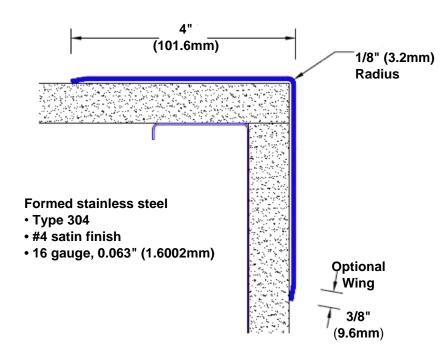

## Stainless Steel Corner Guard 120" x 4" x 4" x 90°

## Features:

- · Custom lengths, angles and wing sizes
- Available with 3/4" (19) radius
- Type 304 stainless steel
- Stock lengths: 4' (1219mm) & 8' (2438mm)