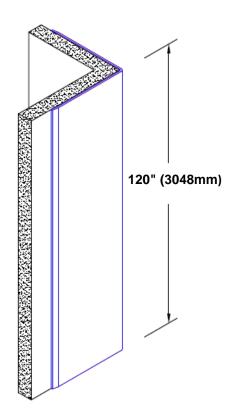

## **TheCornerGuardStore**

## Stainless Steel Corner Guard 120" x 4" x 4" x 90°



## Features:

- · Custom lengths, angles and wing sizes
- Available with 3/4" (19) radius
- Type 304 stainless steel
- Stock lengths: 4' (1219mm) & 8' (2438mm)

## **Mounting Options:**

Standard mounting
Adhosive:

Adhesive:

Construction adhesive supplied separately

 Optional mounting Standard Drilling:

Clearance holes for #8

fastener wood screw.

Countersunk

Drilling:

#8 x 1 1/4" (31.75mm) oval head wood screw supplied separately as required.







Tel: 800-516-4036 www

Fax: 952-303-3773

www.thecornerguardstore.com sales@thecornerguardstore.com

CG-SS4-161204-90