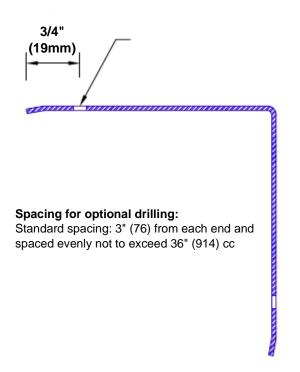

## **Mounting Options:**

Standard mounting
Adhosive:

Adhesive:

Construction adhesive supplied separately

 Optional mounting Standard Drilling:

Clearance holes for #8

fastener wood screw.

Countersunk

Drilling:

#8 x 1 1/4" (31.75mm) oval head wood screw supplied separately as required.

Tel: 800-516-4036 www

Fax: 952-303-3773

www.thecornerguardstore.com sales@thecornerguardstore.com

CG-SS4-161204-90