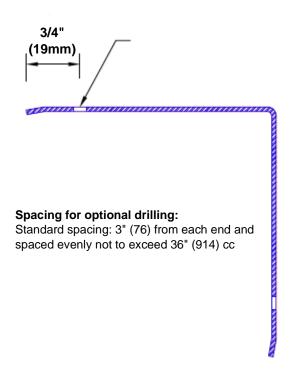

## Mounting Options:

 Standard mounting

Adhesive:

Construction adhesive supplied separately

 Optional mounting Standard

Drilling: Clearance holes for #8

fastener wood screw.

Countersunk

Drilling:

#8 x 1 1/4" (31.75mm) oval head wood screw supplied separately as required.

Tel: 800-516-4036

Fax: 952-303-3773

www.thecornerguardstore.com sales@thecornerguardstore.com

CG-SS4-16240.75-90