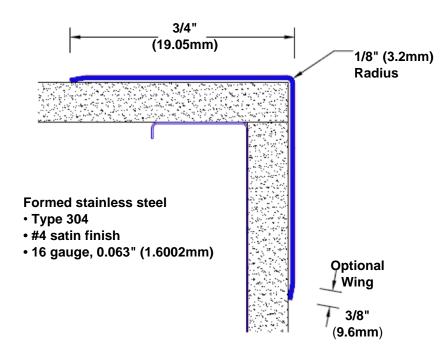

## Stainless Steel Corner Guard 24" x 3/4" x 3/4" x 90°

## Features:

- · Custom lengths, angles and wing sizes
- Available with 3/4" (19) radius
- Type 304 stainless steel
- Stock lengths: 4' (1219mm) & 8' (2438mm)