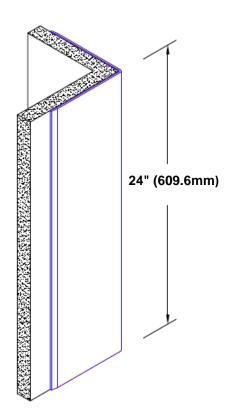

## **TheCornerGuardStore**

## Stainless Steel Corner Guard 24" x 3/4" x 3/4" x 90°



## Features:

- · Custom lengths, angles and wing sizes
- Available with 3/4" (19) radius
- Type 304 stainless steel
- Stock lengths: 4' (1219mm) & 8' (2438mm)

## Mounting Options:

 Standard mounting

Adhesive:

Construction adhesive supplied separately

 Optional mounting Standard

Drilling: Clearance holes for #8

fastener wood screw.

Countersunk

Drilling:

#8 x 1 1/4" (31.75mm) oval head wood screw supplied separately as required.







Tel: 800-516-4036

Fax: 952-303-3773

www.thecornerguardstore.com sales@thecornerguardstore.com

CG-SS4-16240.75-90