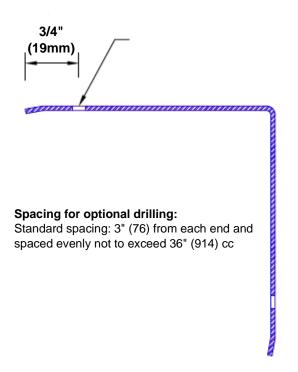

## **Mounting Options:**

Standard mounting Adhesive:

Adhesive: Construc

Construction adhesive supplied separately

 Optional mounting Standard Drilling:

Clearance holes for #8 fastener wood screw.

Countersunk

Drilling:

#8 x 1 1/4" (31.75mm) oval head wood screw supplied separately as required.

Tel: 800-516-4036 <u>www.thecornerguardstore.com</u>

Fax: 952-303-3773 sales@thecornerguardstore.com