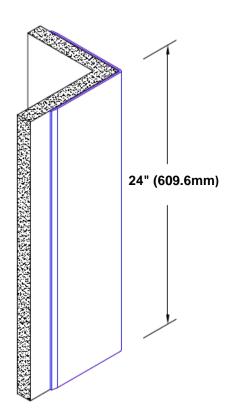

## **TheCornerGuardStore**

## Stainless Steel Corner Guard 24" x 1 1/2" x 1 1/2" x 90°



## Features:

- · Custom lengths, angles and wing sizes
- Available with 3/4" (19) radius
- · Type 304 stainless steel
- Stock lengths: 4' (1219mm) & 8' (2438mm)

## **Mounting Options:**

Standard mounting Adhesive:

Adhesive: Construc

Construction adhesive supplied separately

 Optional mounting Standard Drilling:

Clearance holes for #8 fastener wood screw.

Countersunk

Drilling:

#8 x 1 1/4" (31.75mm) oval head wood screw supplied separately as required.







Tel: 800-516-4036 <u>www.thecornerguardstore.com</u>

Fax: 952-303-3773 sales@thecornerguardstore.com