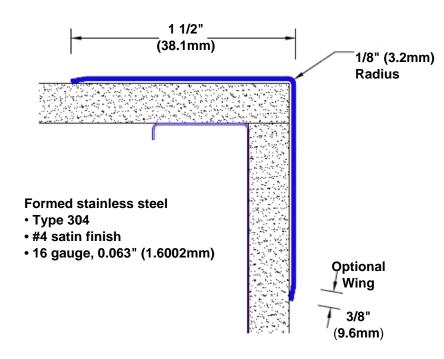

## Stainless Steel Corner Guard 24" x 1 1/2" x 1 1/2" x 90°

## Features:

- · Custom lengths, angles and wing sizes
- Available with 3/4" (19) radius
- · Type 304 stainless steel
- Stock lengths: 4' (1219mm) & 8' (2438mm)