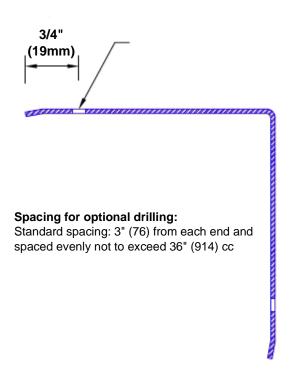

## Features:

- · Custom lengths, angles and wing sizes
- Available with 3/4" (19) radius
- Type 304 stainless steel
- Stock lengths: 4' (1219mm) & 8' (2438mm)

## **Mounting Options:**

Standard mounting
Adhesive:

Adhesive:

Construction adhesive supplied separately

 Optional mounting Standard Drilling:

Clearance holes for #8

fastener wood screw. Countersunk

Drilling: