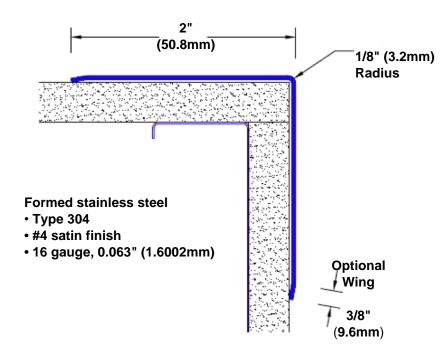

## Stainless Steel Corner Guard 24" x 2" x 2" x 90°

## Features:

- · Custom lengths, angles and wing sizes
- Available with 3/4" (19) radius
- Type 304 stainless steel
- Stock lengths: 4' (1219mm) & 8' (2438mm)