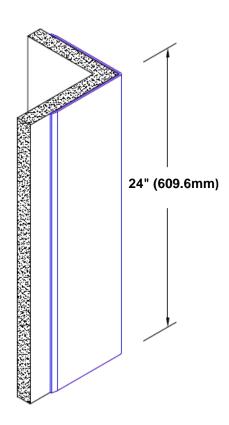

## Stainless Steel Corner Guard 24" x 2" x 2" x 90°

## Features:

- · Custom lengths, angles and wing sizes
- Available with 3/4" (19) radius
- Type 304 stainless steel
- Stock lengths: 4' (1219mm) & 8' (2438mm)