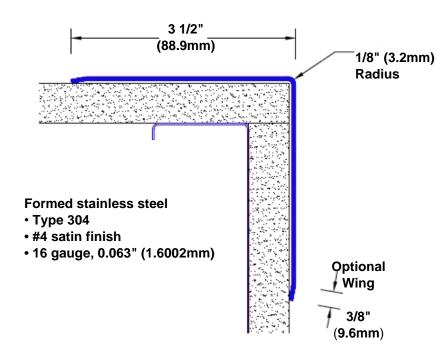

## Stainless Steel Corner Guard 24" x 3 1/2" x 3 1/2" x 90°

## Features:

- · Custom lengths, angles and wing sizes
- Available with 3/4" (19) radius
- · Type 304 stainless steel
- Stock lengths: 4' (1219mm) & 8' (2438mm)