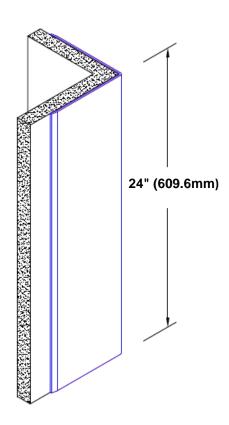

## **TheCornerGuardStore**

## Stainless Steel Corner Guard 24" x 3 1/2" x 3 1/2" x 90°



## Features:

- · Custom lengths, angles and wing sizes
- Available with 3/4" (19) radius
- · Type 304 stainless steel
- Stock lengths: 4' (1219mm) & 8' (2438mm)

## **Mounting Options:**

Standard mounting
Adhesive:

Adhesive:

Construction adhesive supplied separately

 Optional mounting Standard Drilling:

Clearance holes for #8 fastener wood screw.

Countersunk

Drilling:

#8 x 1 1/4" (31.75mm) oval head wood screw supplied separately as required.







Tel: 800-516-4036 <u>www.thecornerguardstore.com</u>

Fax: 952-303-3773 sales@thecornerguardstore.com