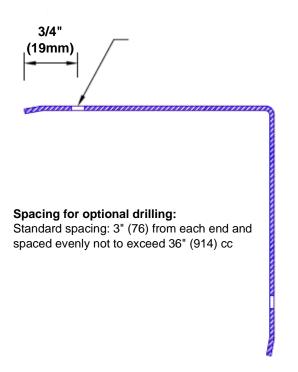

## **Mounting Options:**

Standard mounting
Adhesive:

Adhesive:

Construction adhesive supplied separately

 Optional mounting Standard Drilling:

Clearance holes for #8 fastener wood screw.

Countersunk

Drilling: