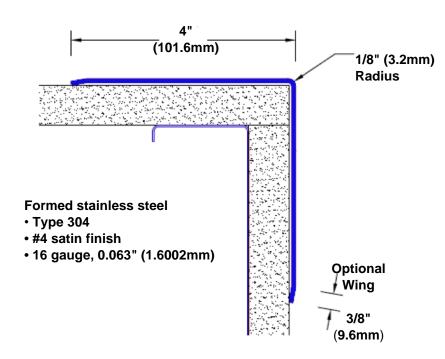

## Stainless Steel Corner Guard 24" x 4" x 4" x 90°

## Features:

- · Custom lengths, angles and wing sizes
- Available with 3/4" (19) radius
- Type 304 stainless steel
- Stock lengths: 4' (1219mm) & 8' (2438mm)