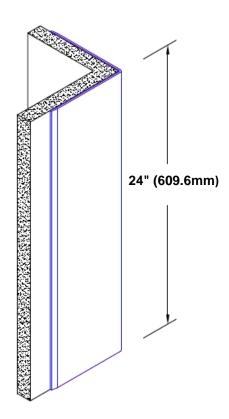

## Stainless Steel Corner Guard 24" x 4" x 4" x 90°

## Features:

- · Custom lengths, angles and wing sizes
- Available with 3/4" (19) radius
- Type 304 stainless steel
- Stock lengths: 4' (1219mm) & 8' (2438mm)