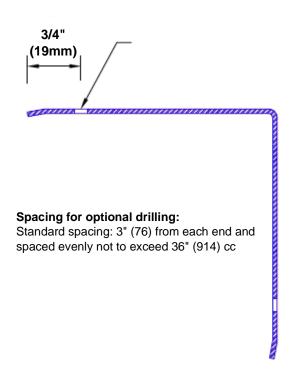

## Features:

- · Custom lengths, angles and wing sizes
- Available with 3/4" (19) radius
- Type 304 stainless steel
- Stock lengths: 4' (1219mm) & 8' (2438mm)

## **Mounting Options:**

Standard mounting Adhesive:

Adhesive: Construction

Construction adhesive supplied separately

 Optional mounting Standard Drilling:

Clearance holes for #8 fastener wood screw.

Countersunk

Drilling:

#8 x 1 1/4" (31.75mm) oval head wood screw supplied separately as required.

Tel: 800-516-4036 <u>www.thecornerguardstore.com</u>

Fax: 952-303-3773 sales@thecornerguardstore.com