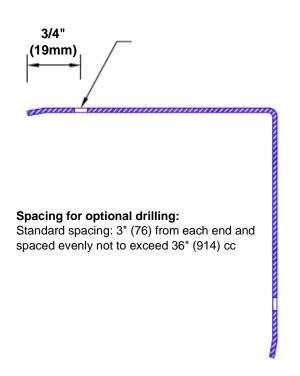

## **Mounting Options:**

Standard mounting
Adhesive:

Adhesive:

Construction adhesive supplied separately

 Optional mounting Standard Drilling:

Clearance holes for #8 fastener wood screw.

Countersunk

Drilling: