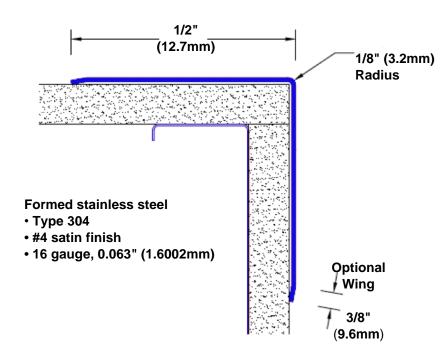

## Stainless Steel Corner Guard 36" x 1/2" x 1/2" x 90°

## Features:

- · Custom lengths, angles and wing sizes
- Available with 3/4" (19) radius
- Type 304 stainless steel
- Stock lengths: 4' (1219mm) & 8' (2438mm)