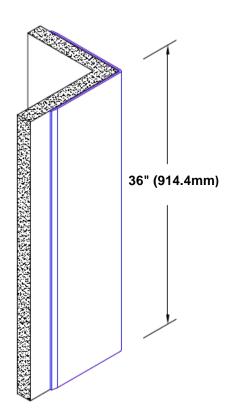

## Stainless Steel Corner Guard 36" x 1/2" x 1/2" x 90°

## Features:

- · Custom lengths, angles and wing sizes
- Available with 3/4" (19) radius
- Type 304 stainless steel
- Stock lengths: 4' (1219mm) & 8' (2438mm)