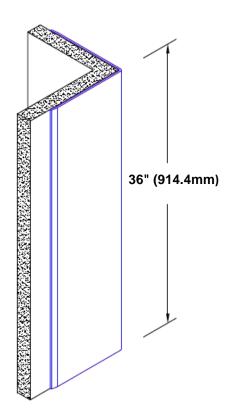

## Stainless Steel Corner Guard 36" x 1" x 1" x 90°

## Features:

- · Custom lengths, angles and wing sizes
- Available with 3/4" (19) radius
- Type 304 stainless steel
- Stock lengths: 4' (1219mm) & 8' (2438mm)