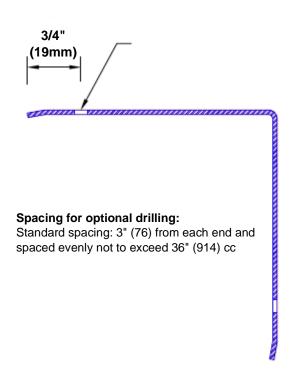

## Features:

- · Custom lengths, angles and wing sizes
- Available with 3/4" (19) radius
- Type 304 stainless steel
- Stock lengths: 4' (1219mm) & 8' (2438mm)

## **Mounting Options:**

 Standard mounting

Adhesive:

Construction adhesive supplied separately

 Optional mounting Standard

Drilling:

Clearance holes for #8 fastener wood screw.

Countersunk

Drilling:

#8 x 1 1/4" (31.75mm) oval head wood screw supplied separately as required.

www.thecornerguardstore.com Tel: 800-516-4036

Fax: 952-303-3773 sales@thecornerguardstore.com