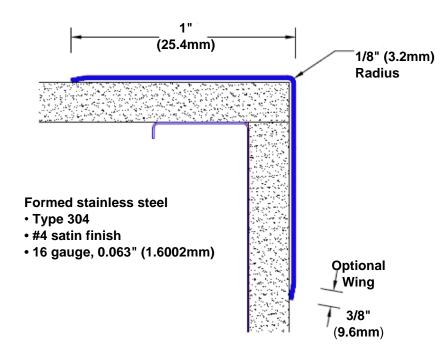

## Stainless Steel Corner Guard 36" x 1" x 1" x 90°

## Features:

- · Custom lengths, angles and wing sizes
- Available with 3/4" (19) radius
- Type 304 stainless steel
- Stock lengths: 4' (1219mm) & 8' (2438mm)