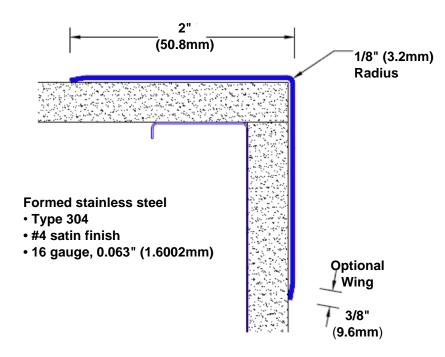

## Stainless Steel Corner Guard 36" x 2" x 2" x 90°

## Features:

- · Custom lengths, angles and wing sizes
- Available with 3/4" (19) radius
- Type 304 stainless steel
- Stock lengths: 4' (1219mm) & 8' (2438mm)