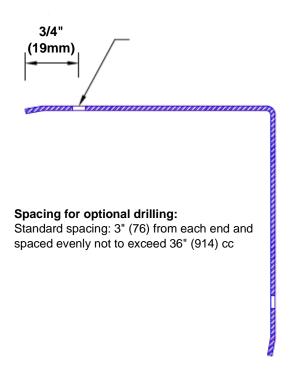

## **Mounting Options:**

 Standard mounting

Adhesive:

Construction adhesive supplied separately

 Optional mounting Standard

Drilling:

Clearance holes for #8 fastener wood screw.

Countersunk

Drilling:

#8 x 1 1/4" (31.75mm) oval head wood screw supplied separately as required.

Tel: 800-516-4036 www.thecornerguardstore.com

Fax: 952-303-3773 sales@thecornerguardstore.com