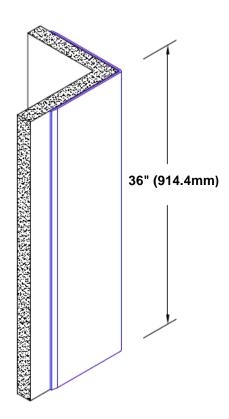

## Stainless Steel Corner Guard 36" x 2" x 2" x 90°

## Features:

- · Custom lengths, angles and wing sizes
- Available with 3/4" (19) radius
- Type 304 stainless steel
- Stock lengths: 4' (1219mm) & 8' (2438mm)