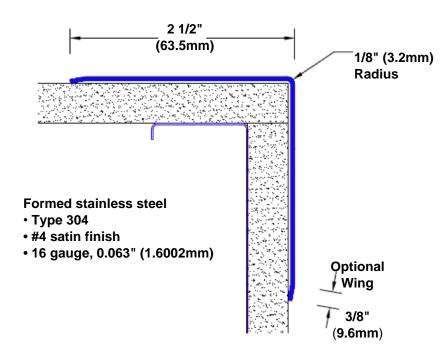

## Stainless Steel Corner Guard 36" x 2 1/2" x 2 1/2" x 90°

## Features:

- · Custom lengths, angles and wing sizes
- Available with 3/4" (19) radius
- Type 304 stainless steel
- Stock lengths: 4' (1219mm) & 8' (2438mm)