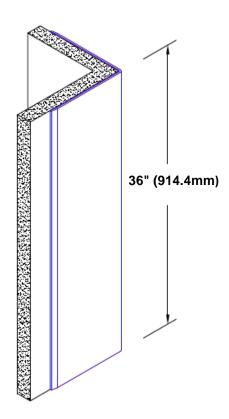

## Stainless Steel Corner Guard 36" x 2 1/2" x 2 1/2" x 90°

## Features:

- · Custom lengths, angles and wing sizes
- Available with 3/4" (19) radius
- Type 304 stainless steel
- Stock lengths: 4' (1219mm) & 8' (2438mm)