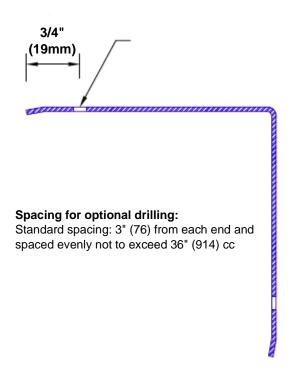

## Features:

- · Custom lengths, angles and wing sizes
- Available with 3/4" (19) radius
- Type 304 stainless steel
- Stock lengths: 4' (1219mm) & 8' (2438mm)

## **Mounting Options:**

Standard mounting
Adhesive:

Adhesive:

Construction adhesive supplied separately

 Optional mounting Standard Drilling:

Clearance holes for #8 fastener wood screw.

Countersunk

Drilling: