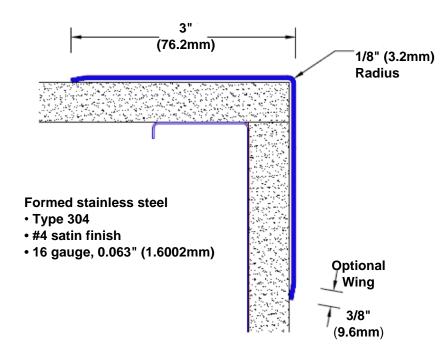

## Stainless Steel Corner Guard 36" x 3" x 3" x 90°

## Features:

- · Custom lengths, angles and wing sizes
- Available with 3/4" (19) radius
- Type 304 stainless steel
- Stock lengths: 4' (1219mm) & 8' (2438mm)