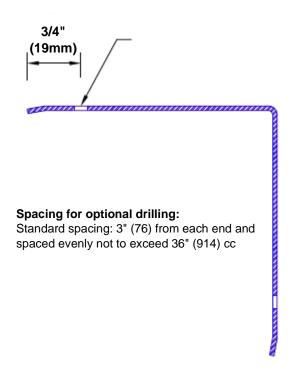

## Features:

- · Custom lengths, angles and wing sizes
- Available with 3/4" (19) radius
- Type 304 stainless steel
- Stock lengths: 4' (1219mm) & 8' (2438mm)

## **Mounting Options:**

Standard mounting
Adhesive:

Adhesive:

Construction adhesive supplied separately

 Optional mounting Standard Drilling:

Clearance holes for #8 fastener wood screw.

Countersunk

Drilling: