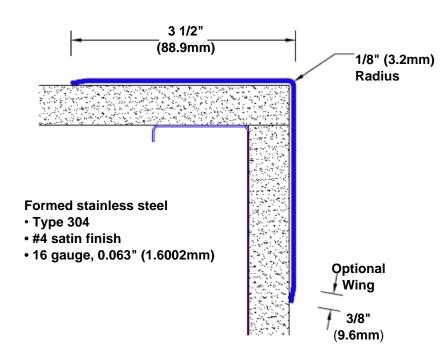

## Stainless Steel Corner Guard 36" x 3 1/2" x 3 1/2" x 90°

## Features:

- · Custom lengths, angles and wing sizes
- Available with 3/4" (19) radius
- Type 304 stainless steel
- Stock lengths: 4' (1219mm) & 8' (2438mm)