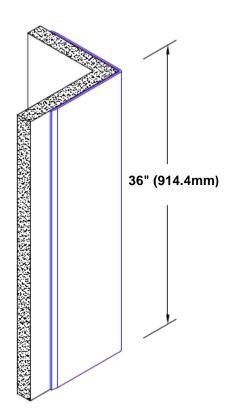

## Stainless Steel Corner Guard 36" x 3 1/2" x 3 1/2" x 90°

## Features:

- · Custom lengths, angles and wing sizes
- Available with 3/4" (19) radius
- Type 304 stainless steel
- Stock lengths: 4' (1219mm) & 8' (2438mm)