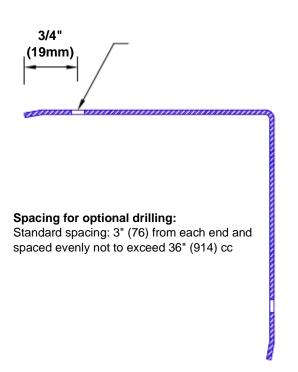

## Features:

- · Custom lengths, angles and wing sizes
- Available with 3/4" (19) radius
- Type 304 stainless steel
- Stock lengths: 4' (1219mm) & 8' (2438mm)

## **Mounting Options:**

Standard mounting Adhesive:

Construction adhesive

supplied separately

 Optional mounting Standard Drilling:

Clearance holes for #8 fastener wood screw.

Countersunk

Drilling: