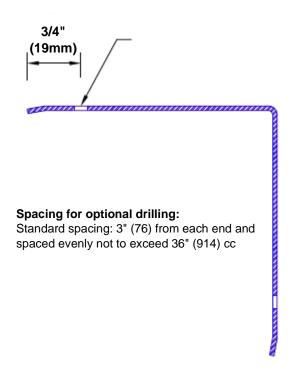

## Features:

- · Custom lengths, angles and wing sizes
- Available with 3/4" (19) radius
- · Type 304 stainless steel
- Stock lengths: 4' (1219mm) & 8' (2438mm)

## **Mounting Options:**

Standard mounting
Adhesive:

Adhesive:

Construction adhesive supplied separately

 Optional mounting Standard Drilling:

Clearance holes for #8 fastener wood screw.

Countersunk

Drilling:

#8 x 1 1/4" (31.75mm) oval head wood screw supplied separately as required.

Tel: 800-516-4036

Fax: 952-303-3773

www.thecornerguardstore.com

sales@thecornerguardstore.com