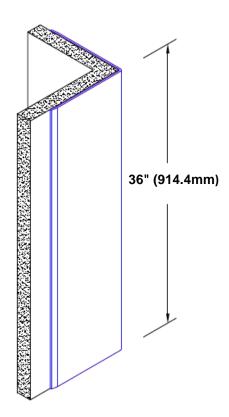

## Stainless Steel Corner Guard 36" x 4" x 4" x 90°

## Features:

- · Custom lengths, angles and wing sizes
- Available with 3/4" (19) radius
- · Type 304 stainless steel
- Stock lengths: 4' (1219mm) & 8' (2438mm)