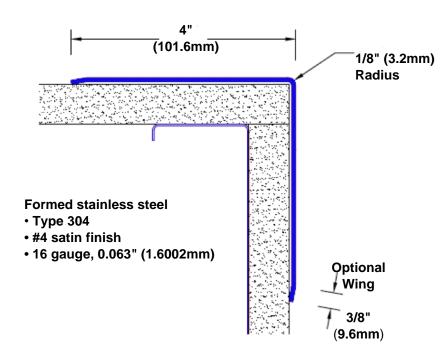

## Stainless Steel Corner Guard 36" x 4" x 4" x 90°

## Features:

- · Custom lengths, angles and wing sizes
- Available with 3/4" (19) radius
- · Type 304 stainless steel
- Stock lengths: 4' (1219mm) & 8' (2438mm)