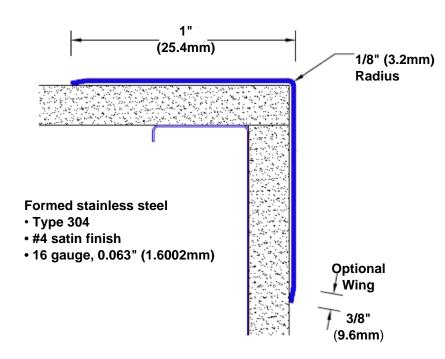

## Stainless Steel Corner Guard 48" x 1" x 1" x 90°

## Features:

- · Custom lengths, angles and wing sizes
- Available with 3/4" (19) radius
- Type 304 stainless steel
- Stock lengths: 4' (1219mm) & 8' (2438mm)