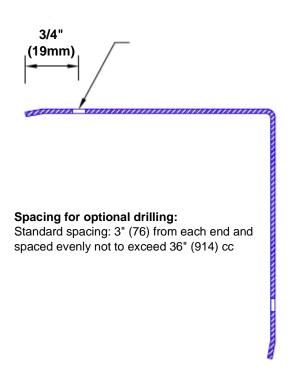

## Features:

- · Custom lengths, angles and wing sizes
- Available with 3/4" (19) radius
- Type 304 stainless steel
- Stock lengths: 4' (1219mm) & 8' (2438mm)

## **Mounting Options:**

Standard mounting
Adhesive:

Adhesive:

Construction adhesive supplied separately

 Optional mounting Standard Drilling:

Clearance holes for #8 fastener wood screw.

Countersunk

Drilling: