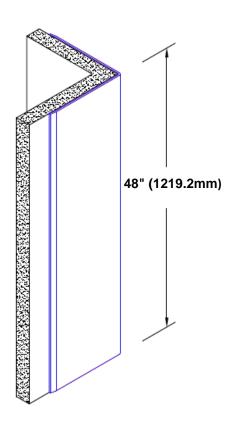

## Stainless Steel Corner Guard 48" x 1" x 1" x 90°

## Features:

- · Custom lengths, angles and wing sizes
- Available with 3/4" (19) radius
- Type 304 stainless steel
- Stock lengths: 4' (1219mm) & 8' (2438mm)