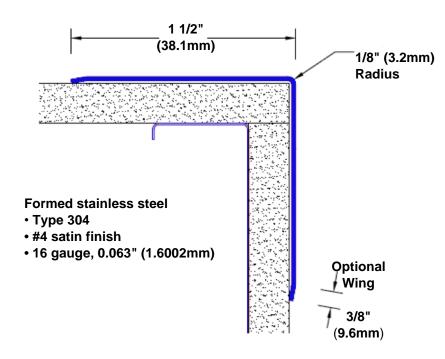

## Stainless Steel Corner Guard 48" x 1 1/2" x 1 1/2" x 90°

## Features:

- · Custom lengths, angles and wing sizes
- Available with 3/4" (19) radius
- Type 304 stainless steel
- Stock lengths: 4' (1219mm) & 8' (2438mm)