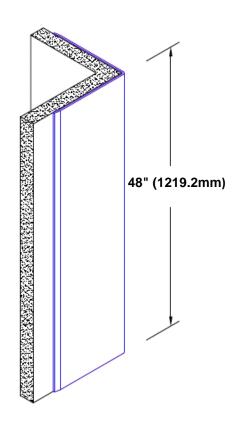

## Stainless Steel Corner Guard 48" x 1 1/2" x 1 1/2" x 90°

## Features:

- · Custom lengths, angles and wing sizes
- Available with 3/4" (19) radius
- Type 304 stainless steel
- Stock lengths: 4' (1219mm) & 8' (2438mm)