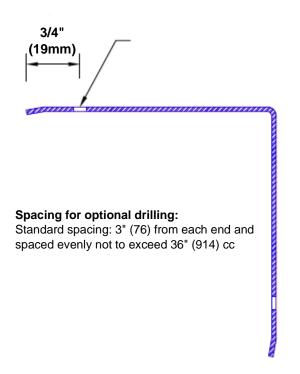

## **Mounting Options:**

 Standard mounting Adhesive:

Construction adhesive supplied separately

 Optional mounting Standard

Drilling:

Clearance holes for #8 fastener wood screw.

Countersunk

Drilling:

#8 x 1 1/4" (31.75mm) oval head wood screw supplied separately as required.

Tel: 800-516-4036

www.thecornerguardstore.com

Fax: 952-303-3773 sales@thecornerguardstore.com