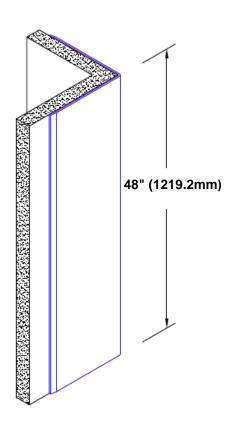

## Stainless Steel Corner Guard 48" x 2 1/2" x 2 1/2" x 90°

## Features:

- · Custom lengths, angles and wing sizes
- Available with 3/4" (19) radius
- Type 304 stainless steel
- Stock lengths: 4' (1219mm) & 8' (2438mm)