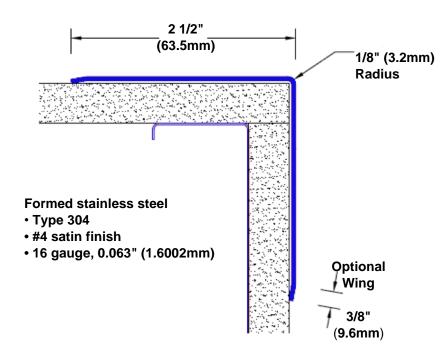

## Stainless Steel Corner Guard 48" x 2 1/2" x 2 1/2" x 90°

## Features:

- · Custom lengths, angles and wing sizes
- Available with 3/4" (19) radius
- Type 304 stainless steel
- Stock lengths: 4' (1219mm) & 8' (2438mm)