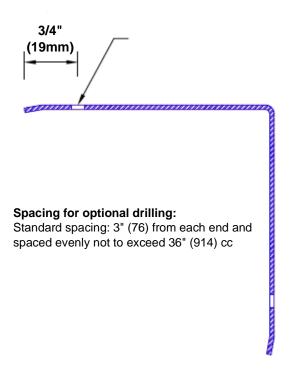

## Features:

- · Custom lengths, angles and wing sizes
- Available with 3/4" (19) radius
- Type 304 stainless steel
- Stock lengths: 4' (1219mm) & 8' (2438mm)

## **Mounting Options:**

 Standard mounting Adhesive:

Construction adhesive

supplied separately

 Optional mounting Standard Drilling:

> Clearance holes for #8 fastener wood screw.

Countersunk

Drilling:

#8 x 1 1/4" (31.75mm) oval head wood screw supplied separately as required.

Tel: 800-516-4036

www.thecornerguardstore.com

Fax: 952-303-3773 sales@thecornerguardstore.com