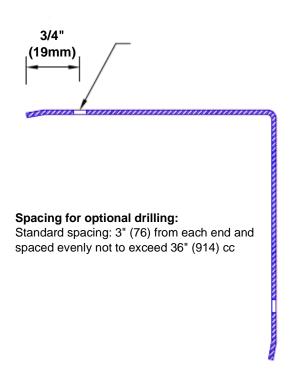

## Features:

- · Custom lengths, angles and wing sizes
- Available with 3/4" (19) radius
- Type 304 stainless steel
- Stock lengths: 4' (1219mm) & 8' (2438mm)

## **Mounting Options:**

Standard mounting
Adhesive:

Adhesive:

Construction adhesive supplied separately

 Optional mounting Standard Drilling:

Clearance holes for #8 fastener wood screw.

Countersunk

Drilling: