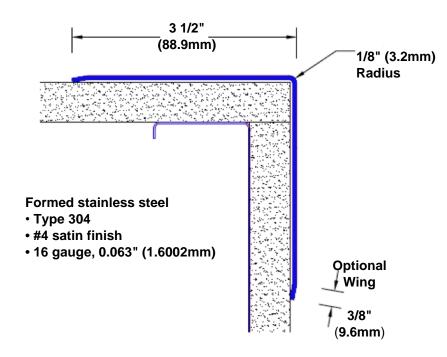

## Stainless Steel Corner Guard 48" x 3 1/2" x 3 1/2" x 90°

## Features:

- · Custom lengths, angles and wing sizes
- Available with 3/4" (19) radius
- Type 304 stainless steel
- Stock lengths: 4' (1219mm) & 8' (2438mm)