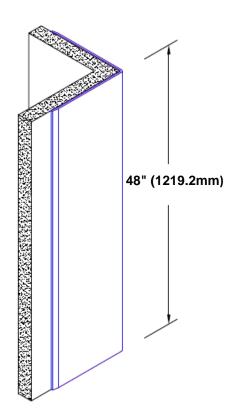

## Stainless Steel Corner Guard 48" x 3 1/2" x 3 1/2" x 90°

## Features:

- · Custom lengths, angles and wing sizes
- Available with 3/4" (19) radius
- Type 304 stainless steel
- Stock lengths: 4' (1219mm) & 8' (2438mm)