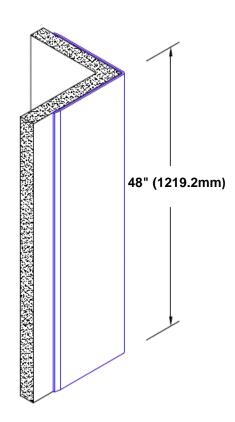

## Stainless Steel Corner Guard 48" x 4 1/2" x 4 1/2" x 90°

## Features:

- · Custom lengths, angles and wing sizes
- Available with 3/4" (19) radius
- · Type 304 stainless steel
- Stock lengths: 4' (1219mm) & 8' (2438mm)