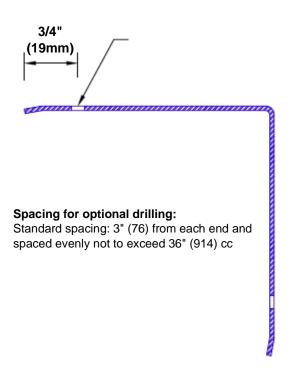

## **Mounting Options:**

Standard mounting Adhesive:

Construction adhesive supplied separately

 Optional mounting Standard Drilling:

Clearance holes for #8 fastener wood screw.

Countersunk

Drilling:

#8 x 1 1/4" (31.75mm) oval head wood screw supplied separately as required.