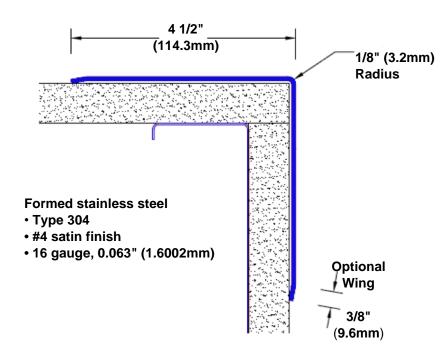

## Stainless Steel Corner Guard 48" x 4 1/2" x 4 1/2" x 90°

## Features:

- · Custom lengths, angles and wing sizes
- Available with 3/4" (19) radius
- · Type 304 stainless steel
- Stock lengths: 4' (1219mm) & 8' (2438mm)